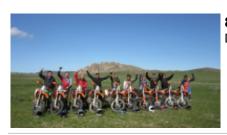

Motorcycle Enduro off Road tour Mongolia to the Birthplace of Genghis Khan

# Motorcycle Enduro off Road tour Mongolia to the Birthplace of Genghis Khan

|          | Difficulty  | Support vehicle |
|----------|-------------|-----------------|
| 8 días   | Normal-Hard | Ja              |
| Language | Guide       |                 |
| en       | Ja          |                 |

Genghis Khan was born in Dadal near to the Siberian border in the north east corner of Mongolia. This is a beautiful area of mountains, forest, lakes and wide rivers. It is also of immense historical significance and we will visit the places where Genghis Khan lived until he became leader of his people and moved his capital to Kharkhorin in Central Mongolia.