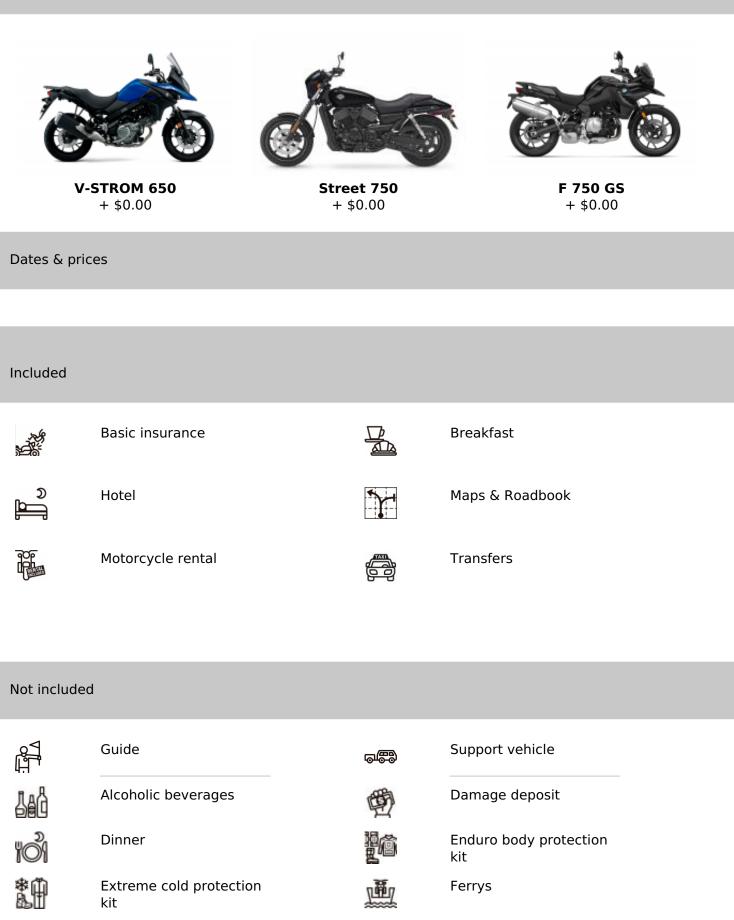

## Motorcycle dual-purpose and Adventure Portugal, Discover Portugal, Self guided

| Duration | Difficulty | Support vehicle |
|----------|------------|-----------------|
| 7 días   | Easy       | Nei             |
| Language | Guide      |                 |
| en,es,fr | Nei        |                 |
|          |            |                 |

Mechanic

Local taxes

National parks tickets

| đ      | Non-Alcoholic beverages<br>water-coffee | Ķ          | On route snacks  |
|--------|-----------------------------------------|------------|------------------|
|        | Parking                                 | ő <b>t</b> | Petrol & oil     |
| [@]¢   | Photo-video souvenir                    | A CONTRACT | Spare motorcycle |
| 0<br>D | Tips                                    |            | Visas            |