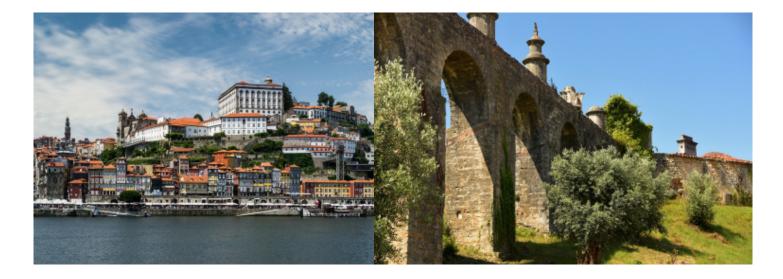

Discover Portugal on a Royal Enfield, Self Guided. The best of Northern Portugal is a motorcycle trip with a start and end in Porto, passing through Praia de Mira, Costa Nova and Aveiro, to continue through Figueira da Foz Nazaré, São Martinho and Foz de Arelho. We visit the medieval city of Obidos and Tomar, until we reach Coimbra to return to Porto again

**3 - Mira - Foz do Arelho - 260** Route between Mira and Foz de Arelho. Discovery of Figueira da Foz Nazaré, São Martinho and Foz de Arelho. Night in Foz de Arelho.

**4 - Foz do Arelho - Tomar - 430** Visit to the medieval city of Obidos. City of Porto and Tomar. Night in Tomar.