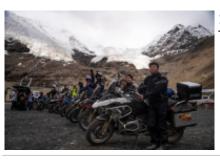

# Motorcycle dual-purpose and Adventure Tibet. Mount Kailash.

**Duration Difficulty Support vehicle** 

14 días Normal Ja

Language Guide

en Ja

Start from Lhasa and cross the hinterland of Ali and Qiangtang grassland, head for the most beautiful lakes. You can see various lakes, holy snow mountain and wild animals along the route with average altitude of 4,500 meters, moreover, the passes with altitude above 5,000 meters can be seen everywhere. Need to ride a long distance from one staging post and accommodation to the next one because of this is a secluded region.

Not everyone has the opportunity to see the most magnificent scenery. This tour will be a challenge to riders' courage and willpower, your motorcycle tour experience must be enhanced by this tour.