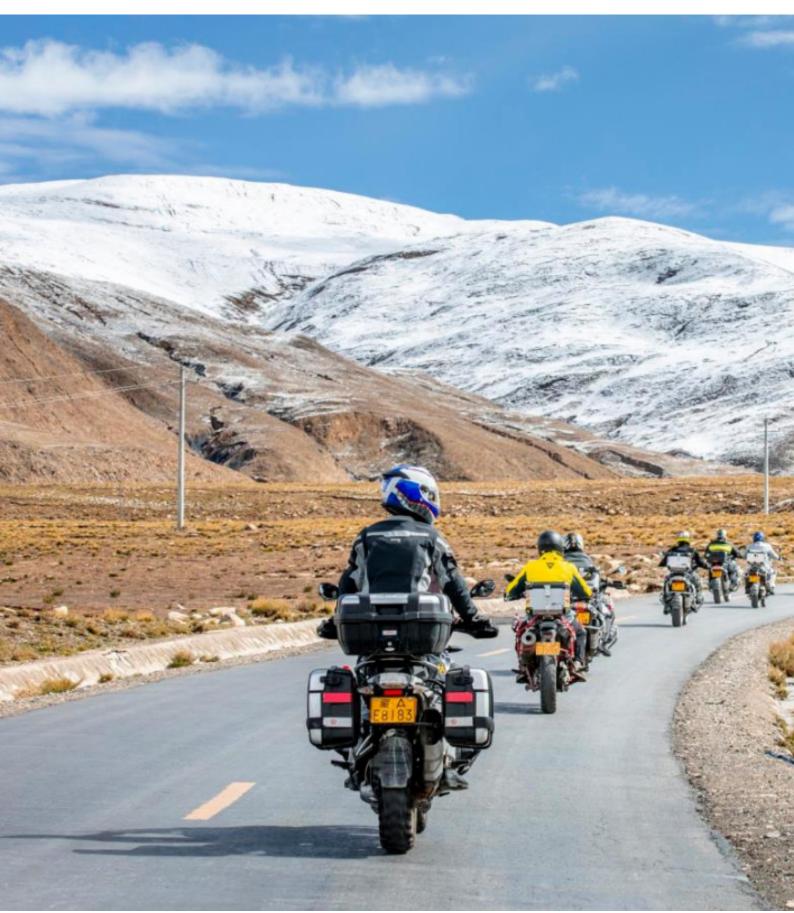

# Motorcycle dual-purpose and Adventure Tibet. Mount Kailash.

**Duration Difficulty Support vehicle** 

14 días Normal Ja

Language Guide

en Ja

Start from Lhasa and cross the hinterland of Ali and Qiangtang grassland, head for the most beautiful lakes. You can see various lakes, holy snow mountain and wild animals along the route with average altitude of 4,500 meters, moreover, the passes with altitude above 5,000 meters can be seen everywhere. Need to ride a long distance from one staging post and accommodation to the next one because of this is a secluded region.

Not everyone has the opportunity to see the most magnificent scenery. This tour will be a challenge to riders' courage and willpower, your motorcycle tour experience must be enhanced by this tour.