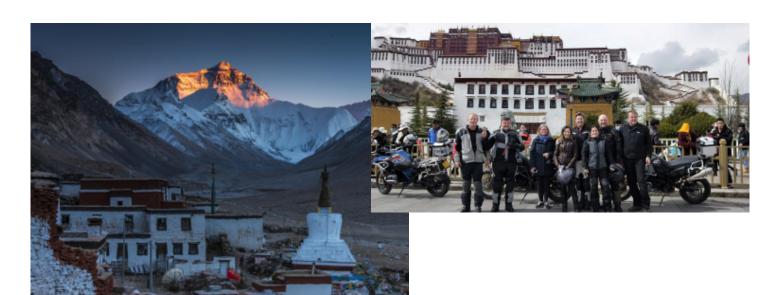

Lake Manasarovar/ Mt.Kailash

Zada Earth Forest

**8 - Zada - Burang County - 370** Guge Kingdom/ Lake Rakshestha

**9 - Burang County - Saga County - 540** Lake Manasarovar/ Mt.Kailash

10 - Saga County - Rongbuk Monastery - 380 Peiku Tso Lake/ Mt.Shishapama/ Mt. Everest

11 - Rongbuk Monastery - Shigatse - 360 Mt. Makalu/ Mt. Lhotse/ Mt. Everest/ Mt. Cho Oyu

**12 - Shigatse - Damxung County - 350** Tashilhunpo Monastery

Namtso Lake

**14 - Lhasa - Lhasa - 0** Transfer to Lhasa Airport.

#### 2 - Lhasa - Lhasa - 0

We start today's Lhasa exploration with an exciting visit to iconic Potala Palace, regarded as one of the most beautiful buildings in the world.In addition, we will also visit Jokhang Temple which is considered the spiritual heart of Tibetan Buddhism.Our trip will not be completed without walking Barkhor Street, the ancient route to circumambulate Jokhang Temple. The last site of the day will be the famous Sear Monastery, where you will have the opportunity to observe monks debating in a courtyard as they have done for hundreds of years. Application for a local motorcycle driver's license. Lhasa city tour: Jokhang Temple→Barkhor street okhang Temple→Barkhor street