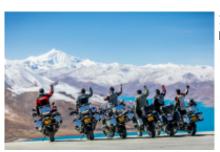

# Motorcycle dual-purpose and Adventure Tibet. Mount Kailash.

**Duration Difficulty Support vehicle** 

14 días Normal Ja

Language Guide

en Ja

Start from Lhasa and cross the hinterland of Ali and Qiangtang grassland, head for the most beautiful lakes. You can see various lakes, holy snow mountain and wild animals along the route with average altitude of 4,500 meters, moreover, the passes with altitude above 5,000 meters can be seen everywhere. Need to ride a long distance from one staging post and accommodation to the next one because of this is a secluded region.

Not everyone has the opportunity to see the most magnificent scenery. This tour will be a challenge to riders' courage and willpower, your motorcycle tour experience must be enhanced by this tour.