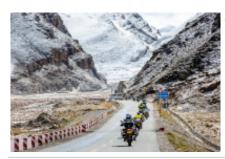

# Motorcycle dual-purpose and Adventure Tibet. Mount Kailash.

**Duration Difficulty Support vehicle** 

14 días Normal Ja

Language Guide

en Ja

Start from Lhasa and cross the hinterland of Ali and Qiangtang grassland, head for the most beautiful lakes. You can see various lakes, holy snow mountain and wild animals along the route with average altitude of 4,500 meters, moreover, the passes with altitude above 5,000 meters can be seen everywhere. Need to ride a long distance from one staging post and accommodation to the next one because of this is a secluded region.

Not everyone has the opportunity to see the most magnificent scenery. This tour will be a challenge to riders' courage and willpower, your motorcycle tour experience must be enhanced by this tour.