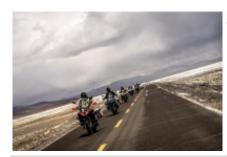

# Motorcycle dual-purpose and Adventure Tibet. Mount Kailash.

**Duration Difficulty Support vehicle** 

14 días Normal Ja

Language Guide

en Ja

Start from Lhasa and cross the hinterland of Ali and Qiangtang grassland, head for the most beautiful lakes. You can see various lakes, holy snow mountain and wild animals along the route with average altitude of 4,500 meters, moreover, the passes with altitude above 5,000 meters can be seen everywhere. Need to ride a long distance from one staging post and accommodation to the next one because of this is a secluded region.

Not everyone has the opportunity to see the most magnificent scenery. This tour will be a challenge to riders' courage and willpower, your motorcycle tour experience must be enhanced by this tour.