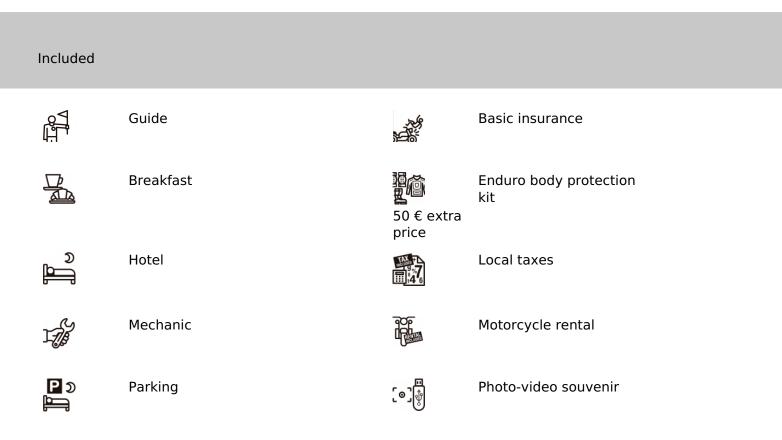

## Not included

| o e e e e e e e e e e e e e e e e e e e | Support vehicle             |                                                                                                                                                                                                                                                                                                                                                                                                                                                                                                                                                                                                                                                                                                                                                                                                                                                                                                                                                                                                                                                                                                                                                                                                                                                                                                                                                                                                                                                                                                                                                                                                                                                                                                                                                                                                                                                                                                                                                                                                                                                                                                                                                                                                                                                                                                                                                                                                                                                                                    | Alcoholic beverages                     |
|-----------------------------------------|-----------------------------|------------------------------------------------------------------------------------------------------------------------------------------------------------------------------------------------------------------------------------------------------------------------------------------------------------------------------------------------------------------------------------------------------------------------------------------------------------------------------------------------------------------------------------------------------------------------------------------------------------------------------------------------------------------------------------------------------------------------------------------------------------------------------------------------------------------------------------------------------------------------------------------------------------------------------------------------------------------------------------------------------------------------------------------------------------------------------------------------------------------------------------------------------------------------------------------------------------------------------------------------------------------------------------------------------------------------------------------------------------------------------------------------------------------------------------------------------------------------------------------------------------------------------------------------------------------------------------------------------------------------------------------------------------------------------------------------------------------------------------------------------------------------------------------------------------------------------------------------------------------------------------------------------------------------------------------------------------------------------------------------------------------------------------------------------------------------------------------------------------------------------------------------------------------------------------------------------------------------------------------------------------------------------------------------------------------------------------------------------------------------------------------------------------------------------------------------------------------------------------|-----------------------------------------|
| Ð                                       | Damage deposit              | iội                                                                                                                                                                                                                                                                                                                                                                                                                                                                                                                                                                                                                                                                                                                                                                                                                                                                                                                                                                                                                                                                                                                                                                                                                                                                                                                                                                                                                                                                                                                                                                                                                                                                                                                                                                                                                                                                                                                                                                                                                                                                                                                                                                                                                                                                                                                                                                                                                                                                                | Dinner                                  |
| *0                                      | Extreme cold protection kit | ۱.<br>Mariana (Mariana)<br>Mariana | Ferrys                                  |
| N N                                     | Flights                     | ĬŎĬ                                                                                                                                                                                                                                                                                                                                                                                                                                                                                                                                                                                                                                                                                                                                                                                                                                                                                                                                                                                                                                                                                                                                                                                                                                                                                                                                                                                                                                                                                                                                                                                                                                                                                                                                                                                                                                                                                                                                                                                                                                                                                                                                                                                                                                                                                                                                                                                                                                                                                | Lunch                                   |
| 7                                       | Maps & Roadbook             | ASA                                                                                                                                                                                                                                                                                                                                                                                                                                                                                                                                                                                                                                                                                                                                                                                                                                                                                                                                                                                                                                                                                                                                                                                                                                                                                                                                                                                                                                                                                                                                                                                                                                                                                                                                                                                                                                                                                                                                                                                                                                                                                                                                                                                                                                                                                                                                                                                                                                                                                | Motorcycle return to<br>origin          |
|                                         | National parks tickets      | đ                                                                                                                                                                                                                                                                                                                                                                                                                                                                                                                                                                                                                                                                                                                                                                                                                                                                                                                                                                                                                                                                                                                                                                                                                                                                                                                                                                                                                                                                                                                                                                                                                                                                                                                                                                                                                                                                                                                                                                                                                                                                                                                                                                                                                                                                                                                                                                                                                                                                                  | Non-Alcoholic beverages<br>water-coffee |
| Ŀğ                                      | On route snacks             | <b>1</b>                                                                                                                                                                                                                                                                                                                                                                                                                                                                                                                                                                                                                                                                                                                                                                                                                                                                                                                                                                                                                                                                                                                                                                                                                                                                                                                                                                                                                                                                                                                                                                                                                                                                                                                                                                                                                                                                                                                                                                                                                                                                                                                                                                                                                                                                                                                                                                                                                                                                           | Petrol & oil                            |
|                                         | Tips                        |                                                                                                                                                                                                                                                                                                                                                                                                                                                                                                                                                                                                                                                                                                                                                                                                                                                                                                                                                                                                                                                                                                                                                                                                                                                                                                                                                                                                                                                                                                                                                                                                                                                                                                                                                                                                                                                                                                                                                                                                                                                                                                                                                                                                                                                                                                                                                                                                                                                                                    | Visas                                   |