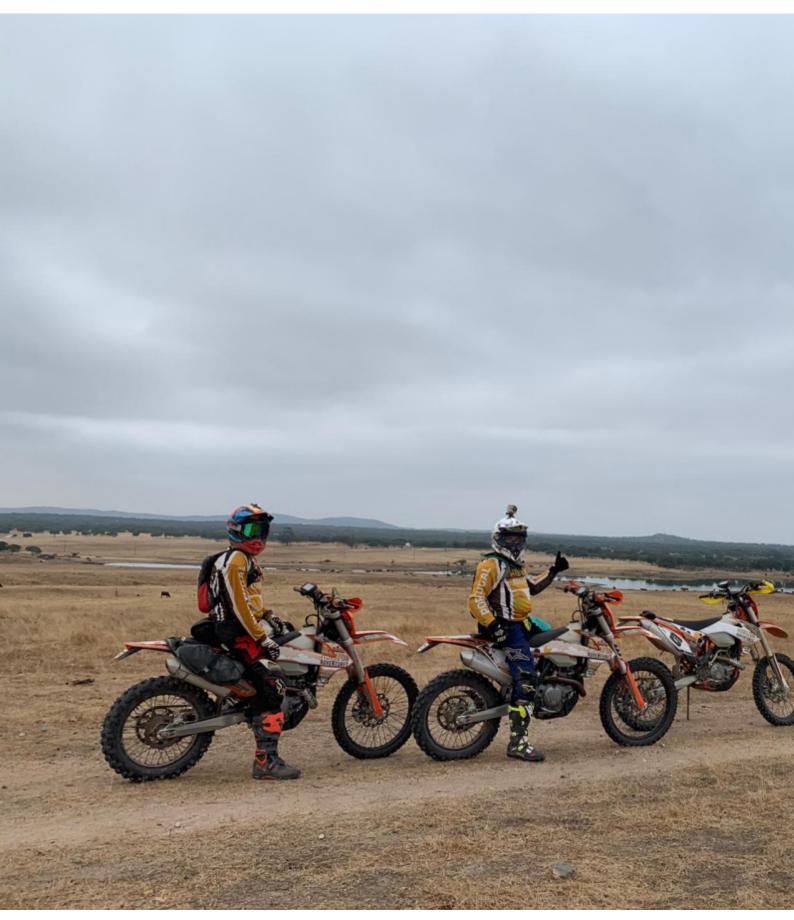

An all included package with KTM 450 EXC each bike mounted with GPS GARMIN MONTANA.

Named like this because it has a whole day dedicated to "Serra d`Ossa", a montain range with spectacular riding and fire tracks and beautiful views over the Alentejo plains.

All bikes geared up with GARMIN MONTANA GPS. Roadbook also available

KTM 450

Motorcycle rental

Non-Alcoholic beverages water-coffee

Petrol & oil

Spare motorcycle