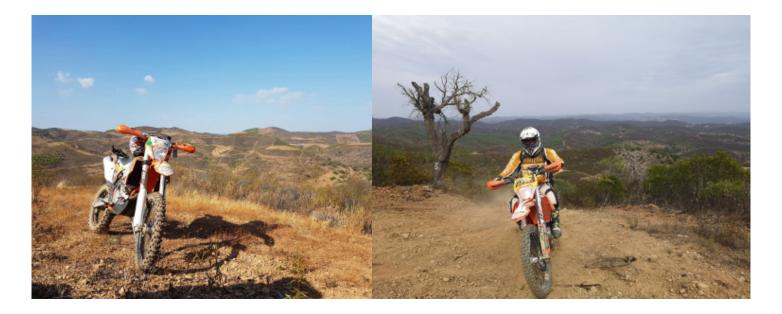

An all included package with KTM 450 EXC each bike mounted with GPS GARMIN MONTANA.

Named like this because it has a whole day dedicated to "Serra d`Ossa", a montain range with spectacular riding and fire tracks and beautiful views over the Alentejo plains.

This is a tour around Évora, each day we go out and return to Évora. A total of 5 days; your arrival day, plus 4 days biking for all levels of experience.

4 totally different riding days over 750 km of varied tracks.