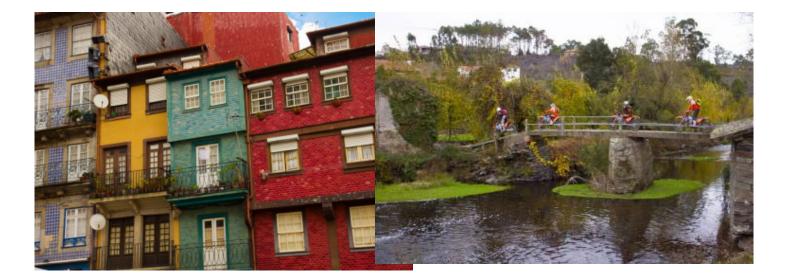

#### A MOTORCYCLE TOUR WITH ADRENALINE, HERITAGE AND MODERNITY

This Enduro tour begins in the Porto city center. After a short 15-minute ride up the banks of the Douro, at Serra de Valongo, the offroad experience begins through the famous trails of the Extreme XL Lagares.

This tour will provide some unique experiences, not just in the mountains but while you are in Porto, a cosmopolitan city, known for its hospitality, food & wine and diverse cultural life. The mix of heritage and modernity makes Porto a city filled with charm and contrasts. A vibrant destination where amazing restaurants and excellent Douro wines are never far, as well as an internationally renowned nightlife.