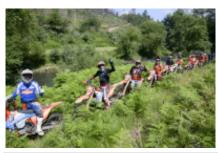

A true haven for Enduro lovers, the mountain peaks of Serra de Valongo, with its very technical rocky trails and stunning backdrop, make for a thrilling ride. For the less experienced riders, alternative trails are always available.

For three days, you will enjoy the best enduro trails, riding the latest KTM motorbikes (of-the-year models) through river beds, and in some cases through streams, supported by experienced enduro guides who will lead you through some unbelievable places. At the end of each day, after all challenges have been met, everyone will feel like an Enduro hero and can experience a warming group dinner.