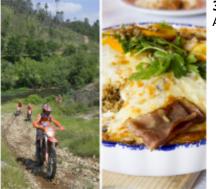

#### A MOTORCYCLE TOUR WITH ADRENALINE, HERITAGE AND MODERNITY

This Enduro tour begins in the Porto city center. After a short 15-minute ride up the banks of the Douro, at Serra de Valongo, the offroad experience begins through the famous trails of the Extreme XL Lagares.

A true haven for Enduro lovers, the mountain peaks of Serra de Valongo, with its very technical rocky trails and stunning backdrop, make for a thrilling ride. For the less experienced riders, alternative trails are always available.

For three days, you will enjoy the best enduro trails, riding the latest KTM motorbikes (of-the-year models) through river beds, and in some cases through streams, supported by experienced enduro guides who will lead you through some unbelievable places. At the end of each day, after all challenges have been met, everyone will feel like an Enduro hero and can experience a warming group dinner.