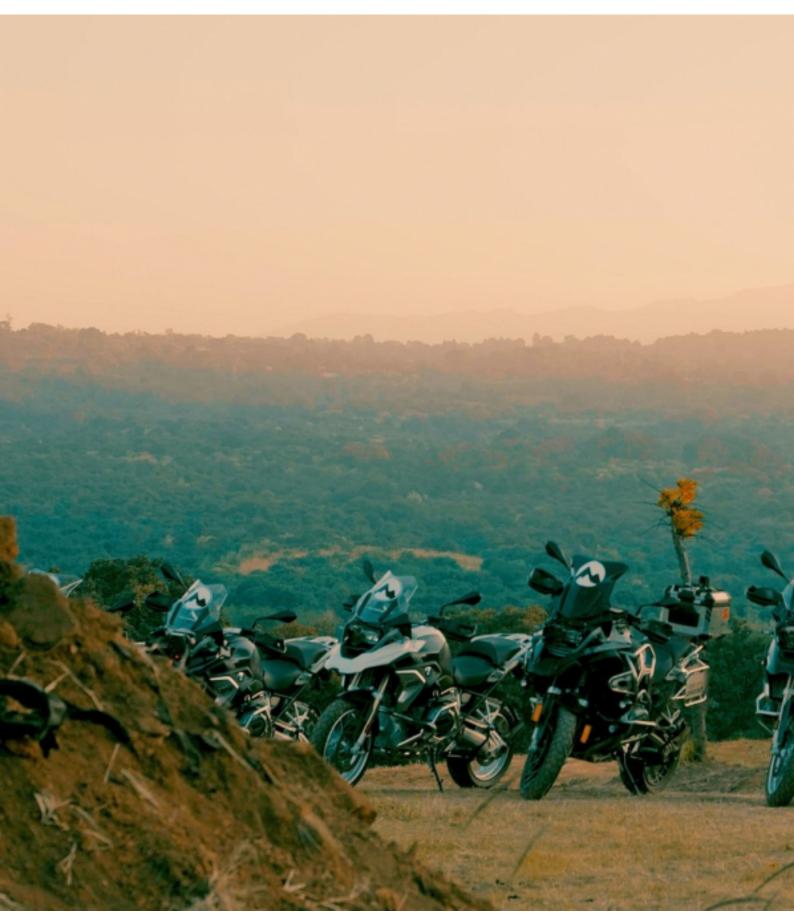

# Motorcycle dual-purpose and Adventure The Grandeur Of Mexico

**Duration Difficulty Support vehicle** 

11 días Normal Ja

Language Guide

en,es Ja

Travel more than 1,850 km (1,150 miles) on one of the most spectacular routes in Mexico, with all the safety, attention, and service that only us can offer. Our Tours have everything. All you need to worry about is riding and enjoying the road on our BMW motorcycles. We will take care of the food, lodging, security, assistance, entrance to all the places of interest, etc.