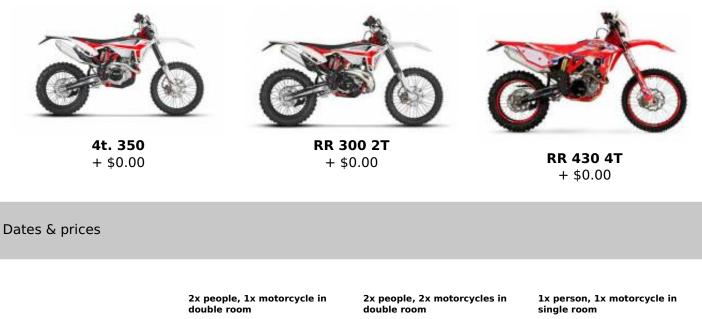

In this ocasion we offer you a short enduro, and close to home. We are talking about Northern Italy, with Beta RR enduro motorcycles ...

It will be 3 days driving on mountain roads, valleys, hidden towns and much more ... Of course there will be plenty of good food and lots of fun on 2 wheels.