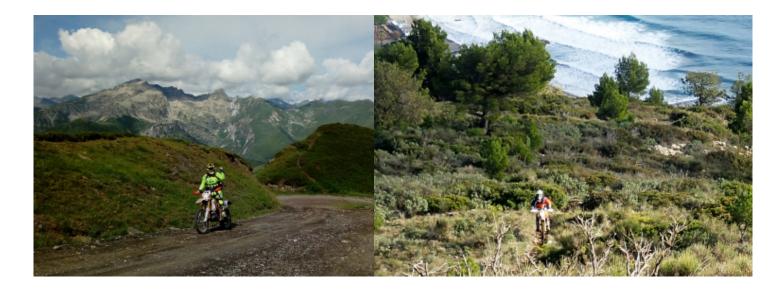

## 2 - Casanova Lerrone - Casanova Lerrone - 130 km

Valle Lerrone and Valle Arroscia Km 130 approx. 90% off-road Lunch provided by the organization Departure time 9.30 Expected arrival time 17.00. Return to the BB From our base in Casanova Lerrone we start immediately towards the Mediterranean scrub. Our guides will be able to choose the right pace for the walk. The Lerrone valley culminates in the Ginestro Pass. On the Ligurian and Pre-Alps Alps from every angle you can see the sea and the scents of the Mediterranean scrub are always present around us. A coffee break at the Cross track in Pieve di Teco and a long descent to the village of Lavina are ritual. At Lavinella we will have a short but unforgettable meal based on local products. Pieve di Teco is a real crossroads for everyone. A medieval village of great commercial importance, today a small town and a reference point for motorcyclists. Its shady and fresh porticoes are magnificent and noteworthy. Ready for the return, the possibilities are many depends on you, more or less technical the return to the base chosen by your companions. Little Casanova announces itself with its bell tower, you will be able to sip a beer in company. Day ended at around 17. All the time is left to go down to the sea.

#### 3 - Casanova Lerrone - Casanova Lerrone - 150 km

Valle Arroscia - Bardineto Approximately 150 km. 90% off-road Lunch provided by the organization Departure time: 09.00 Expected arrival time 17.00 Return to the BB Change of landscape, from the coast we begin to rise, over the Mediterranean scrub the ligura continues to offer the sea view among the beech forests. Between Bardineto and Calizzano, home of the porcino mushroom, millions of paths and carriage roads wind, a true maze of narrow streets in the woods. Don't worry, our guides will be able to find Arianna's thread to return home. During the day, visit to the medieval village of Zuccarello, excellent meal in Bardineto and return to the base in Casanova scheduled for 5.00 pm

#### 4 - Casanova Lerrone - Nice - 150 km

Colle di Nava Approximately 150 km. 90% off-road Lunch provided by the organization Departure time: 09.00 Expected arrival time 17.00 In summer, more than in winter, we can reach the Alps in just a few kilometers. In less than two hours we can also reach Garezzo and dominate from the top a handful of valleys. Below us, Nava and his Forts, Triora, the town of witches, Monesi and Upega, Viozene from where the Tanaro is born. More down Ormea. The day passes almost entirely at high altitude. In winter replaced with a trip on the five fingers: the promontory of Albenga, Capo mele, Capo Mimosa, Valle Merula, Cervo almost to see Imperia Oneglia. Both excursions will excite you. Return to the base by 17.00, mandatory for those leaving, shower and beer in the County of Casanova Lerrone.