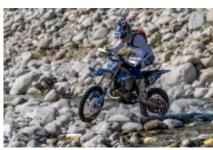

Do you like hard enduro?

We offer you this 8-day enduro route 5 of them on a KTM motorcycle where you will discover Bulgaria in a different way.

On this route through the deepest and most inhospitable mountains in Europe, with trees over 40 meters, where you can find deer, bears, wolves and all kinds of fauna, you will feel like a professional hardener, always surrounded by mud, rivers, stones and trialeras of heart attack ...

It is a route in which we will not do many km every day, but you will sweat what is not written .. The bikes are latest models:

KTM EXC 250 TPI KTM EXC 300 TPI KTM EXC-F 250

Don't think twice, this destination will surprise you. This route can be done for 1 or 2 pilots in private, but it has an increase of 20% of the price.