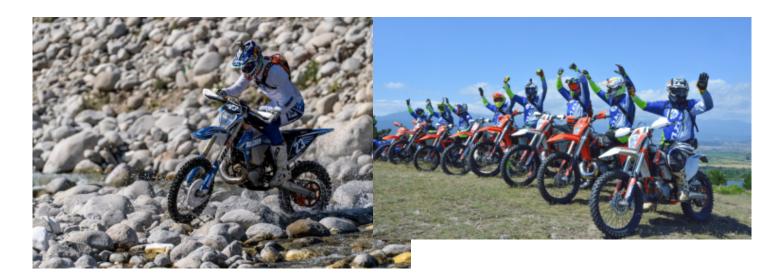

Do you like hard enduro?

We offer you this 8-day enduro route 5 of them on a KTM motorcycle where you will discover Bulgaria in a different way.

On this route through the deepest and most inhospitable mountains in Europe, with trees over 40 meters, where you can find deer, bears, wolves and all kinds of fauna, you will feel like a professional hardener, always surrounded by mud, rivers, stones and trialeras of heart attack ...

It is a route in which we will not do many km every day, but you will sweat what is not written .. The bikes are latest models:

KTM EXC 250 TPI KTM EXC 300 TPI KTM EXC-F 250

Don't think twice, this destination will surprise you. This route can be done for 1 or 2 pilots in private, but it has an increase of 20% of the price.