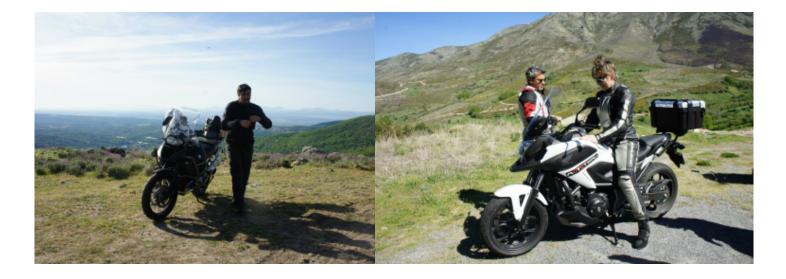

The central regions of Portugal and Spain have a lot to offer and deserve an extended stay.

During the day, the route is a succession of climbs and descents, in high mountain roads. The Serra da Estrela, Serra de Gredos, Serra da Gata or Peña de Francia are some of the incredible places we have included in this Tour.

Historical cities such as Ávila and Plasência are a must-see in this great adventure!

Wanna go for a ride?