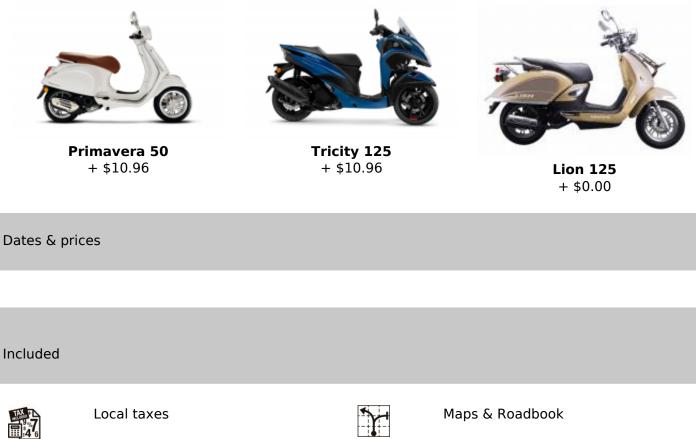

## 1 - Prague - Prague - 158

Motorcycle rental

Non-Alcoholic beverages water-coffee

Petrol & oil

Tips