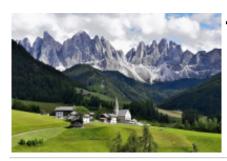

# **Motorcycle dual-purpose and Adventure The wonderful Dolomites**

Duration Difficulty Support vehicle

7 días Normal Nei

Language Guide

en,es,fr,de,it Nei

The Dolomites, the mountains par excellence, characterized by a pinkish white that takes on different colors depending on the time of day, are the destination of this autonomous trip. An experience for continuous alpine hunting passes through many of these famous, others a little less, going through some of the most beautiful and suggestive natural contexts, recognized as a World Heritage Site by UNESCO. An itinerary of a few days where the pleasure and joy of riding a motorcycle become a daily and satisfying necessity, which can only partially, although in a somewhat impressed way, be tempered by the spectacular nature of the landscapes. It is possible to extend the experience with a few more days available: one for one of Europe's smooth roads, the Stelvio Pass, which will be forced to include the Gavia Pass, our favorite; the other for a panoramic loop of Lake Garda, one of the most popular tourist destinations, surrounded by rugged mountains.