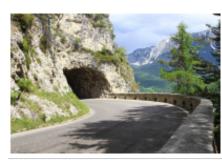

# **Motorcycle dual-purpose and Adventure The wonderful Dolomites**

Duration Difficulty Support vehicle

7 días Normal Nei

Language Guide

en,es,fr,de,it Nei

The Dolomites, the mountains par excellence, characterized by a pinkish white that takes on different colors depending on the time of day, are the destination of this autonomous trip. An experience for continuous alpine hunting passes through many of these famous, others a little less, going through some of the most beautiful and suggestive natural contexts, recognized as a World Heritage Site by UNESCO. An itinerary of a few days where the pleasure and joy of riding a motorcycle become a daily and satisfying necessity, which can only partially, although in a somewhat impressed way, be tempered by the spectacular nature of the landscapes. It is possible to extend the experience with a few more days available: one for one of Europe's smooth roads, the Stelvio Pass, which will be forced to include the Gavia Pass, our favorite; the other for a panoramic loop of Lake Garda, one of the most popular tourist destinations, surrounded by rugged mountains.