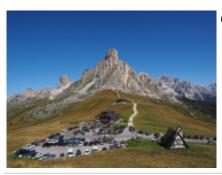

# **Motorcycle dual-purpose and Adventure The wonderful Dolomites**

Duration Difficulty Support vehicle

7 días Normal Nei

Language Guide

en,es,fr,de,it Nei

The Dolomites, the mountains par excellence, characterized by a pinkish white that takes on different colors depending on the time of day, are the destination of this autonomous trip. An experience for continuous alpine hunting passes through many of these famous, others a little less, going through some of the most beautiful and suggestive natural contexts, recognized as a World Heritage Site by UNESCO. An itinerary of a few days where the pleasure and joy of riding a motorcycle become a daily and satisfying necessity, which can only partially, although in a somewhat impressed way, be tempered by the spectacular nature of the landscapes. It is possible to extend the experience with a few more days available: one for one of Europe's smooth roads, the Stelvio Pass, which will be forced to include the Gavia Pass, our favorite; the other for a panoramic loop of Lake Garda, one of the most popular tourist destinations, surrounded by rugged mountains.