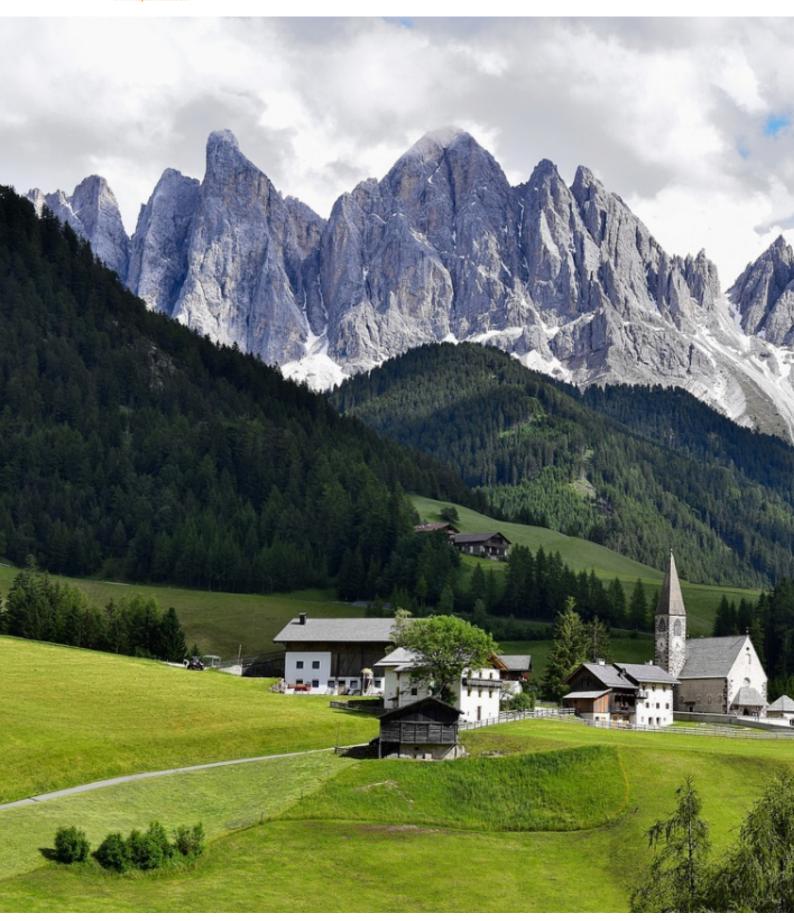

# **Motorcycle dual-purpose and Adventure The wonderful Dolomites**

Duration Difficulty Support vehicle

7 días Normal Nei

Language Guide

en,es,fr,de,it Nei

The Dolomites, the mountains par excellence, characterized by a pinkish white that takes on different colors depending on the time of day, are the destination of this autonomous trip. An experience for continuous alpine hunting passes through many of these famous, others a little less, going through some of the most beautiful and suggestive natural contexts, recognized as a World Heritage Site by UNESCO. An itinerary of a few days where the pleasure and joy of riding a motorcycle become a daily and satisfying necessity, which can only partially, although in a somewhat impressed way, be tempered by the spectacular nature of the landscapes. It is possible to extend the experience with a few more days available: one for one of Europe's smooth roads, the Stelvio Pass, which will be forced to include the Gavia Pass, our favorite; the other for a panoramic loop of Lake Garda, one of the most popular tourist destinations, surrounded by rugged mountains.