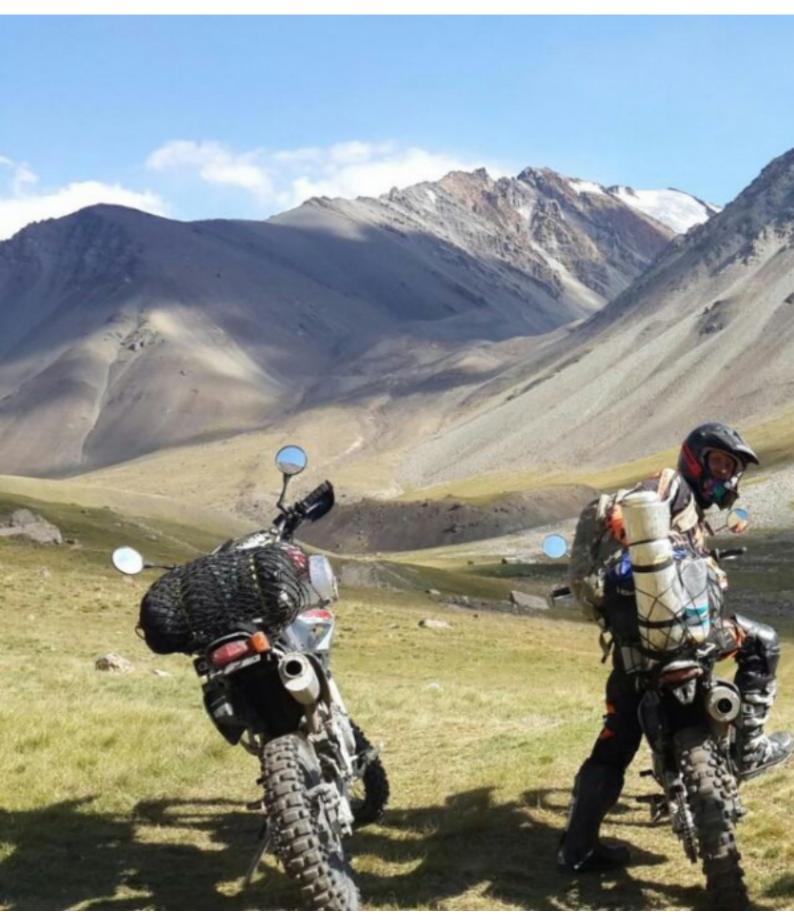

### We pull through the landscapes on our enduro bike!

Put on your helmet, mount the motorcycle and the tour of discovery can begin. In Georgia, a small country with a total area of only 67,000 square kilometers (Germany in comparison: 357,000 km<sup>2</sup>), you will find 5000 meter high peaks, glaciers, mountain meadows and at the same time a subtropical coast, semi-desert, fertile valleys, wetlands and of course huge untouched forests. Join us on this multi-faceted tour!

#### 4 - Mtskheta - Mkinvartsveri - 150

We will head to the town of Stepantsminda, from where a grandiose view of the top of Mount Kazbeg, 5.033 m above sea level, opens. According to Greek mythology, it was here that Prometheus, chained to a rock, was sentenced to torture. We will drive through the grandiose landscapes of the Great Caucasus Range, parallel to the historic Georgian military road known as the "Heavenly Gorge Road".