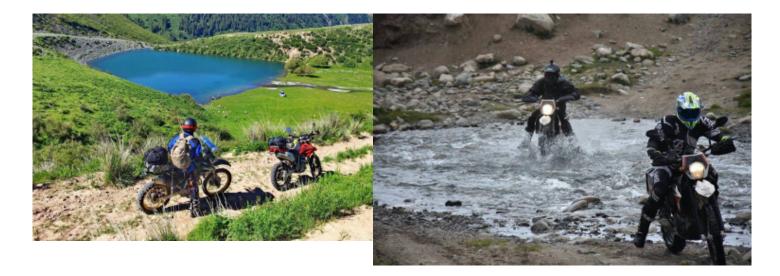

Come on an unforgettable enduro motorcycle tour and discover the diversity of Georgia between mountains and deserts, from snow-capped peaks to tropical palm trees. The nature in Georgia is unique and original worldwide. There are more scenic contrasts on this small area of land than on entire continents. At the end of our exciting Enduro Tour you will surely agree with us that Georgia is one of the most fantastic countries on earth!

### We pull through the landscapes on our enduro bike!

Put on your helmet, mount the motorcycle and the tour of discovery can begin. In Georgia, a small country with a total area of only 67,000 square kilometers (Germany in comparison: 357,000 km<sup>2</sup>), you will find 5000 meter high peaks, glaciers, mountain meadows and at the same time a subtropical coast, semi-desert, fertile valleys, wetlands and of course huge untouched forests. Join us on this multi-faceted tour!