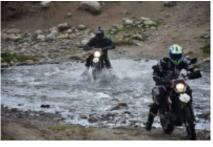

#### 3 - Tbilisi - Mtskheta - 180

Tbilisi - Mtskheta Enduro tour to Mtskheta: Today there are around 120 km of off-road terrain over the Trialeti mountain range on the program. The route consists of steep, rocky ascents and descents, crossings of rivers and single treks through the forest. As a reward for the hardships, a hearty lunch is served in the ancient city of Mtskheta at the end of the day. In the late afternoon we visit a world-famous UNESCO cultural heritage site, the medieval cathedral Sveticxoveli.