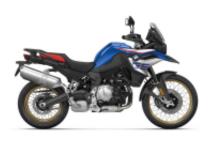

**F 850 GS** + \$440.86

**R 1250 GS LC** + \$599.11

Dates & prices

|                            | 2x people, 1x motorcycle in double room | 2x people, 2x motorcycles in double room | 1x person, 1x motorcycle ir<br>single room |
|----------------------------|-----------------------------------------|------------------------------------------|--------------------------------------------|
| 2025-05-30 -<br>2025-06-07 | \$5,307.23                              | \$6,205.90                               | \$7,505.86                                 |