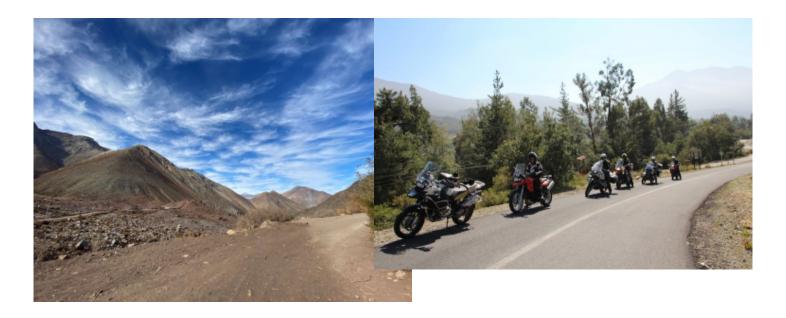

The 45-kilometre section between Hurtado and Vicuña is the most interesting for motorcycle lovers as it has many slopes, curves and is dirt. It is well compacted and wide, so it is not too complex for motorists with little experience on this type of road. There are several points with panoramic views, abundant fauna (Tricahues parrots) and you can see the Tololo observatory. From Vicuña, the trip to Pisco Elqui is another 40 kilometers