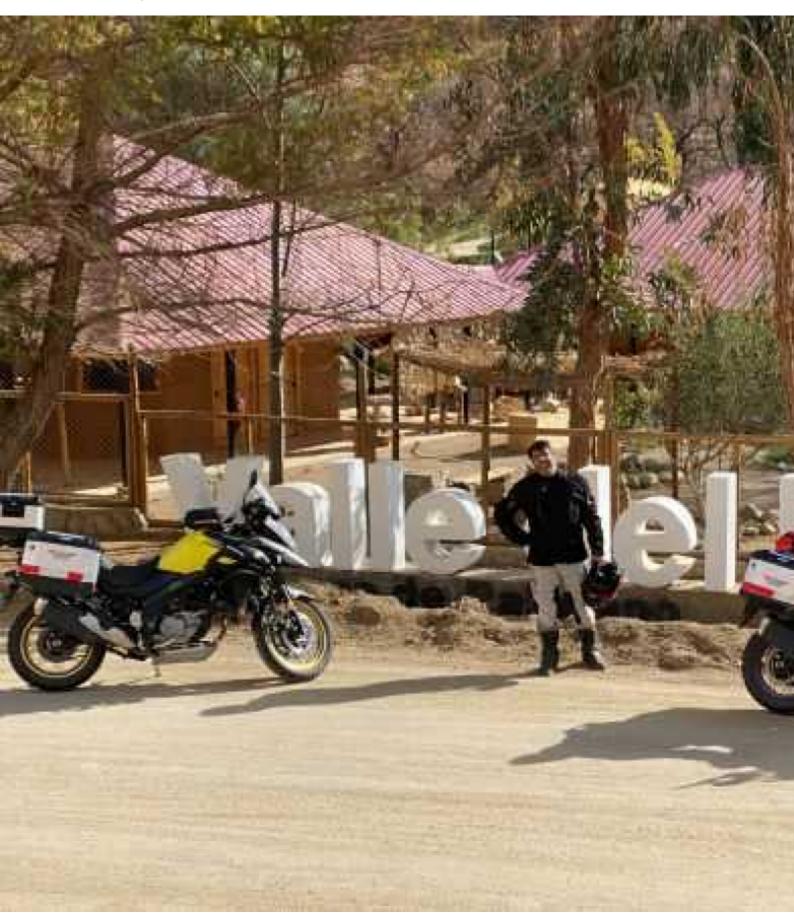

The 45-kilometre section between Hurtado and Vicuña is the most interesting for motorcycle lovers as it has many slopes, curves and is dirt. It is well compacted and wide, so it is not too complex for motorists with little experience on this type of road. There are several points with panoramic views, abundant fauna (Tricahues parrots) and you can see the Tololo observatory. From Vicuña, the trip to Pisco Elqui is another 40 kilometers