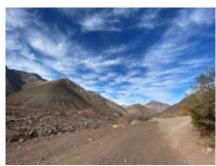

# Motorcycle dual-purpose and Adventure Chile, Antakari route

Duration Difficulty Support vehicle

3 días Normal Nei

Language Guide

en,es,de Ja

The Antakari or Las Estrellas Route is a circuit that joins the towns of Andacollo, Río Hurtado, Vicuña and the towns of the Elqui Valley. The second day of the trip is from Illapel heading north and from Ovalle we head east through valleys, slopes and reservoirs. We take the Antakari route from the town of Samo Alto, 40 kilometers from Ovalle, and it includes 40 paved kilometers along a narrow and winding road to the town of Hurtado. The road passes through several towns with heritage churches.

The 45-kilometre section between Hurtado and Vicuña is the most interesting for motorcycle lovers as it has many slopes, curves and is dirt. It is well compacted and wide, so it is not too complex for motorists with little experience on this type of road. There are several points with panoramic views, abundant fauna (Tricahues parrots) and you can see the Tololo observatory. From Vicuña, the trip to Pisco Elqui is another 40 kilometers