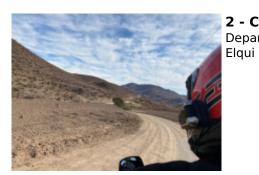

The 45-kilometre section between Hurtado and Vicuña is the most interesting for motorcycle lovers as it has many slopes, curves and is dirt. It is well compacted and wide, so it is not too complex for motorists with little experience on this type of road. There are several points with panoramic views, abundant fauna (Tricahues parrots) and you can see the Tololo observatory. From Vicuña, the trip to Pisco Elqui is another 40 kilometers