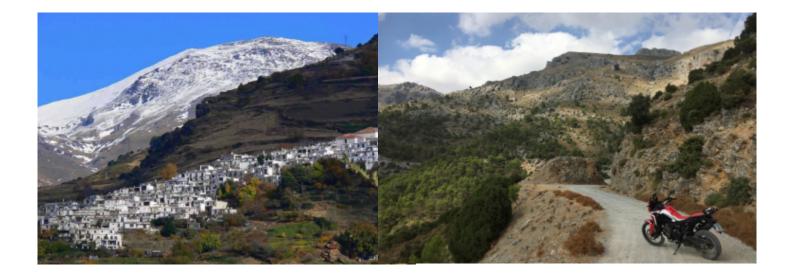

# Motorcycle dual-purpose and Adventure west Andalusia. Onwn bike or Rental BMW

Duration Difficulty Support vehicle

7 días Easy Ja

Language Guide

en,es Ja

This 5-day route will take you to the most emblematic places in the western part of Andalusia. Riding through the best roads of this magnificent Spanish region.

A perfect mix between mountain curves and roads with panoramic views of the coast, visiting the most beautiful places in the region, driving between 5 and 7 hours a day and in which we can discover Ronda, El Caminito del Rey, Setenil de las Bodegas, Cádiz, El Rocío, the mines of Río Tinto Córdoba and much more!