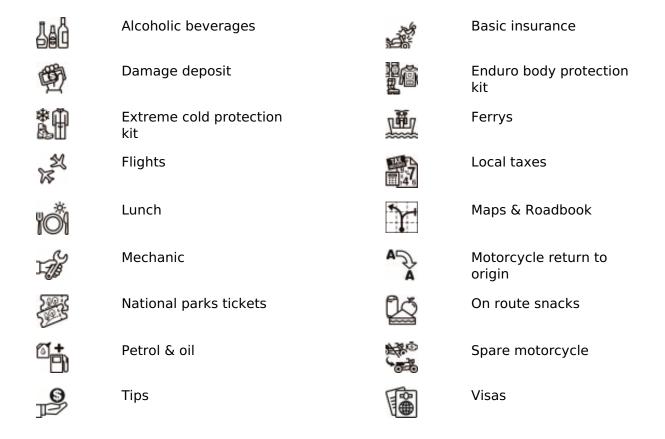

cío, the mines of Río Tinto Córdoba and much more!

Do not hesitate and sign up with us!





1 - Málaga - Málaga - 0



2 - Málaga - Ronda - 334



3 - Ronda - Cádiz - 350



4 - Cádiz - El Rocío - 300



5 - El Rocío - Córdoba - 360





7 - Málaga - Málaga - 0







R 1250 GS + \$791.48

**F 850 GS** + \$633.18

Dates & prices

### **Options**

**6**0

**Key loss** \$84.42



Empty vehicle's deposit \$63.32

## Included

| Ω | ٩ |
|---|---|
| Ĥ | 7 |
|   | _ |

Guide



Additional driver





Fire insurance



Support vehicle



Side case



Breakfast



Hotel



Non-Alcoholic beverages

water-coffee



Photo-video souvenir



Support vehicle



Roadside assistance



Guide



Top case



Cell Phone Holder



Dinner



Motorcycle rental



Parking



**Transfers** 

#### Not included



#### Other information

# Kostnader ved tidlig kansellering

Important notice, in case of cancellation:

The flight tickets, supplements and optional services subscribed in this tour regardless of the basic program, are subject to 100% of early cancellation costs.