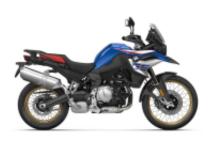

lusia. Onwn bike or Rental BMW

Duration Difficulty Support vehicle

7 días Easy Ja

Language Guide

en,es Ja

This 5-day route will take you to the most emblematic places in the western part of Andalusia. Riding through the best roads of this magnificent Spanish region.

A perfect mix between mountain curves and roads with panoramic views of the coast, visiting the most beautiful places in the region, driving between 5 and 7 hours a day and in which we can discover Ronda, El Caminito del Rey, Setenil de las Bodegas, Cádiz, El Rocío, the mines of Río Tinto Córdoba and much more!

Do not hesitate and sign up with us!





1 - Málaga - Málaga - 0



2 - Málaga - Ronda - 334



3 - Ronda - Cádiz - 350



4 - Cádiz - El Rocío - 300



5 - El Rocío - Córdoba - 360





7 - Málaga - Málaga - 0







R 1250 GS + \$791.48

**F 850 GS** + \$633.18

Dates & prices

### **Options**

**6**0

**Key loss** \$84.42



Empty vehicle's deposit \$63.32

## Included

| Ω | ٩ |
|---|---|
| Ĥ | 7 |
|   | _ |

Guide



Additional driver





Fire insurance



Support vehicle



Side case



Breakfast



Hotel



Non-Alcoholic beverages

water-coffee



Photo-video souvenir



Support vehicle



Roadside assistance



Guide



Top case



Cell Phone Holder



Dinner



Motorcycle rental



Parking



**Transfers** 

#### Not included



#### Other information

# Kostnader ved tidlig kansellering

Important notice, in case of cancellation:

The flight tickets, supplements and optional services subscribed in this tour regardless of the basic program, are subject to 100% of early cancellation costs