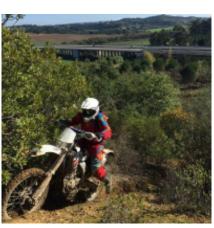

# Motorcycle Enduro off Road tour Portugal Lisbon

**Duration Difficulty Support vehicle** 

6 días Normal-Hard Nei

Language Guide

en,es Ja

If you want to ride an economic enduro motorcycle tour and close to home, Portugal is your destination, we will discover incredible places and we will ride by areas used in the national enduro of Portugal.

We have the Yamaha Wr 250 cc and 450 cc, we will sleep in a charming rural hotel, and lunch and dinner will be hard to forget

1 - - Santarem -

2 - Santarem - Santarem - 160 km

3 - Santarem - Santarem - 150 km