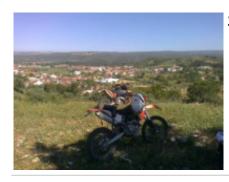

# Motorcycle Enduro off Road tour Portugal Lisbon

**Duration Difficulty Support vehicle** 

6 días Normal-Hard Nei

Language Guide

en,es Ja

If you want to ride an economic enduro motorcycle tour and close to home, Portugal is your destination, we will discover incredible places and we will ride by areas used in the national enduro of Portugal.

We have the Yamaha Wr 250 cc and 450 cc, we will sleep in a charming rural hotel, and lunch and dinner will be hard to forget

1 - - Santarem -

2 - Santarem - Santarem - 160 km

3 - Santarem - Santarem - 150 km