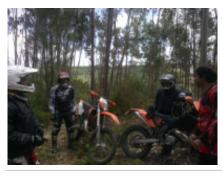

# Motorcycle Enduro off Road tour Portugal Lisbon

**Duration Difficulty Support vehicle** 

6 días Normal-Hard Nei

Language Guide

en,es Ja

If you want to ride an economic enduro motorcycle tour and close to home, Portugal is your destination, we will discover incredible places and we will ride by areas used in the national enduro of Portugal.

We have the Yamaha Wr 250 cc and 450 cc, we will sleep in a charming rural hotel, and lunch and dinner will be hard to forget

1 - - Santarem -

2 - Santarem - Santarem - 160 km

3 - Santarem - Santarem - 150 km