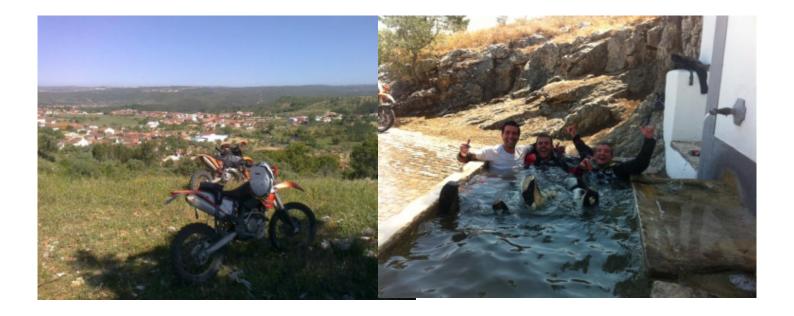

# Motorcycle Enduro off Road tour Portugal Lisbon

**Duration Difficulty Support vehicle** 

6 días Normal-Hard Nei

Language Guide

en,es Ja

If you want to ride an economic enduro motorcycle tour and close to home, Portugal is your destination, we will discover incredible places and we will ride by areas used in the national enduro of Portugal.

We have the Yamaha Wr 250 cc and 450 cc, we will sleep in a charming rural hotel, and lunch and dinner will be hard to forget

1 - - Santarem -

2 - Santarem - Santarem - 160 km

3 - Santarem - Santarem - 150 km