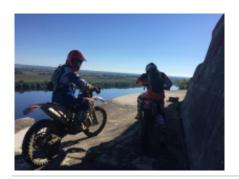

# Motorcycle Enduro off Road tour Portugal Lisbon

**Duration Difficulty Support vehicle** 

6 días Normal-Hard Nei

Language Guide

en,es Ja

If you want to ride an economic enduro motorcycle tour and close to home, Portugal is your destination, we will discover incredible places and we will ride by areas used in the national enduro of Portugal.

We have the Yamaha Wr 250 cc and 450 cc, we will sleep in a charming rural hotel, and lunch and dinner will be hard to forget

1 - - Santarem -

2 - Santarem - Santarem - 160 km

3 - Santarem - Santarem - 150 km