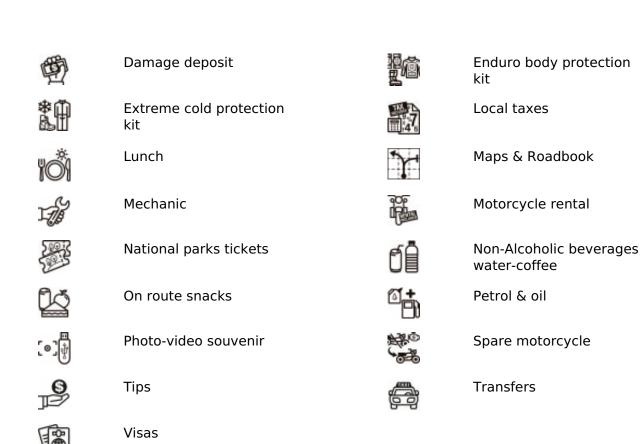

#### Included

Guide

Basic insurance

Breakfast

Dinner

Lofoten and

Ferrys

Flights

Hotel

Motorcycle return to origin

**Parking** 

Not included

Support vehicle

Alcoholic beverages