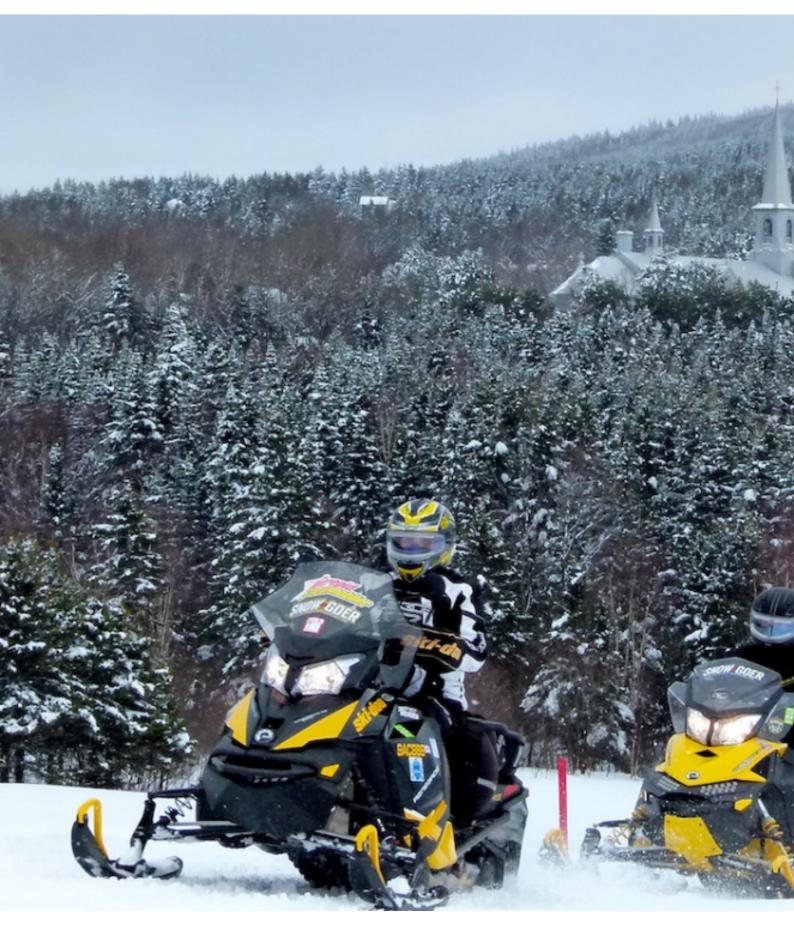

#### 2 - Lac Taureau - Lac Taureau - 80

Lac Taureau Regional Park (80 km) After the guide's briefing, the big snowmobile outing will take place at the end of the morning. First day at the majestic Lac Taureau. This vast body of water turns into a true white desert in winter, and the vast wilderness of the Haute-Matawinie is perfect for snowmobiling expeditions. You will then stay at a spectacular log cabin inn.

## 3 - Lac Taureau - Saint-Alexis-des-Monts - 121

Saint-Michel-des-Saints / Saint-Alexis-des-Monts (121 km) The adventure continues through the rugged territories of the Réserve faunique Mastigouche. Your destination is the famous Sacacomie hotel where you will experience the Geos Spa, a unique spa concept in Canada.