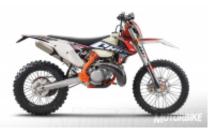

# **Motorcycle Enduro off Road Tour Bali**

Duration Difficulty Support vehicle

8 días Normal-Hard Ja

Language Guide

en,es Ja

Have you always thought that Bali was a destination for sun and sand? Well, we offer you an incredible mix ... Final model enduro motorcycles, guide in english or Spanish, good hotels, incredible landscapes, volcanoes, beaches, good food and much more ... Come with us to this route of 7 days 5 on a motorcycle and you will never forget it !!

# 7 - Kintamani - -

8 - - -

**EXC 250** + \$670.97

**KLX 150** + \$0.00

**EXC 350** + \$670.97

**300 2T six days** + \$670.97

Dates & prices