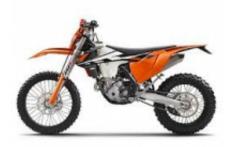

# **Motorcycle Enduro off Road Tour Bali**

Duration Difficulty Support vehicle

8 días Normal-Hard Ja

Language Guide

en,es Ja

Have you always thought that Bali was a destination for sun and sand? Well, we offer you an incredible mix ... Final model enduro motorcycles, guide in english or Spanish, good hotels, incredible landscapes, volcanoes, beaches, good food and much more ... Come with us to this route of 7 days 5 on a motorcycle and you will never forget it !!

# 7 - Kintamani - -

8 - - -

**EXC 250** + \$670.97

**KLX 150** + \$0.00

**EXC 350** + \$670.97

**300 2T six days** + \$670.97

Dates & prices