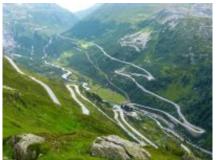

The Alps, like you would never have imagined! Those who are fascinated by the challenges will probably like this proposal, challenging but not impossible, a well-thought-out mix of mountain passes through the magnificent Alpine chain of Switzerland and Italy. A real playground for motorcyclists, a challenge on the most beautiful and panoramic roads. The Swiss Confederation is by definition the "State of the crossings" and there is no itinerary that does not foresee the crossing of more than one. The "Four passes", all over 2000 meters and accessible only in summer, as well as a must for motorcyclists from all over Europe, are a wonderful journey into the heart of the Alps to relive the myth of the Alpine Post. A unique occasion. You will discover spectacular panoramas, dominated by imposing glaciers, turquoise lakes, deep gorges and characteristic villages. The journey continues through the Italian Alps, including the fantastic climbs to the Stelvio and Gavia passes, towards Merano, where you will begin your return to Milan to finish this challenging tour.