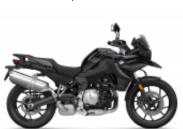

R 1200 GS LC

+ \$493.18

R 1250 GS LC + \$547.98

F 750 GS + \$0.00

Datas e preços

Opções

Capacete do passageiro

Capacete de condutor \$5.48