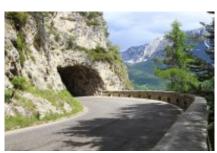

The Alps, like you would never have imagined! Those who are fascinated by the challenges will probably like this proposal, challenging but not impossible, a well-thought-out mix of mountain passes through the magnificent Alpine chain of Switzerland and Italy. A real playground for motorcyclists, a challenge on the most beautiful and panoramic roads. The Swiss Confederation is by definition the "State of the crossings" and there is no itinerary that does not foresee the crossing of more than one. The "Four passes", all over 2000 meters and accessible only in summer, as well as a must for motorcyclists from all over Europe, are a wonderful journey into the heart of the Alps to relive the myth of the Alpine Post. A unique occasion. You will discover spectacular panoramas, dominated by imposing glaciers, turquoise lakes, deep gorges and characteristic villages. The journey continues through the Italian Alps, including the fantastic climbs to the Stelvio and Gavia passes, towards Merano, where you will begin your return to Milan to finish this challenging tour.