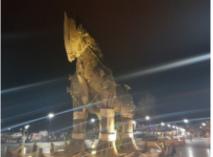

## 4 - Çanakkale - Esmirna - 310

Chanakale – Troy – Izmir 310 km – about 5 hrs riding The wooden horse used in the movie Troy is on display in Canakkale. Visit the real archaeological site of Troy – UNESCO World Heritage. Continue your journey to western Anatolia. Accommodation in Izmir.