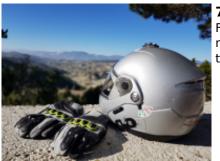

This **Bulgaria & Turkey Motorcycle Tour** takes you riding the motorbike along the three seas: the Marmara, Aegean and the Black Sea Coasts. Cross **Dardanelles** and **Bosphorus Straits**! Venture up in the sky on a **hot air balloon ride** to enjoy the endless views of Anatolia.