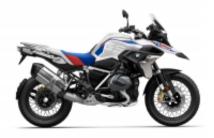

# 16 - Burgas - Sófia - 382

Burgas – Sofia 382 km - 3h41min riding Ride back to the city of Sofia. Arrival at 02:00 PM. Transfer to the Airport for your flight back home.

**R 1200 GS LC** + \$1,059.96

**F 850 GS** + \$1,059.96