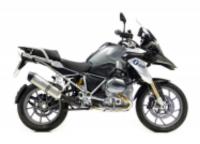

# 16 - Burgas - Sófia - 382

Burgas – Sofia 382 km - 3h41min riding Ride back to the city of Sofia. Arrival at 02:00 PM. Transfer to the Airport for your flight back home.

**R 1200 GS LC** + \$1,059.96

**F 850 GS** + \$1,059.96

**R 1250 GS** + \$1,253.71

**F 750 GS** + \$866.20

Datas e preços

|                            | 2 pessoas, 1 moto em quarto | 2 pessoas, 2 motos em quarto | 1 pessoa, 1 moto em um |
|----------------------------|-----------------------------|------------------------------|------------------------|
|                            | duplo                       | duplo                        | quarto individual      |
| 2026-04-22 -<br>2026-05-07 | \$11,378.48                 | \$12,778.65                  | \$7,333.54             |