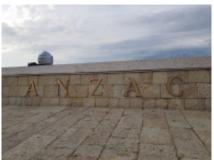

## 3 - Tekirdağ - Çanakkale - 190

Tekirdag – Gallipoli – Anzac Cove – Canakkale 188 km - about 4hrs30min riding Ride along Marmara Sea to Anzac Cove - a small cove on the Gallipoli peninsula. The ANZACs landed here during World War I. Cross Dardanelle Strait, separating Asian Turkey from European Turkey. Spend the night in Canakkale.