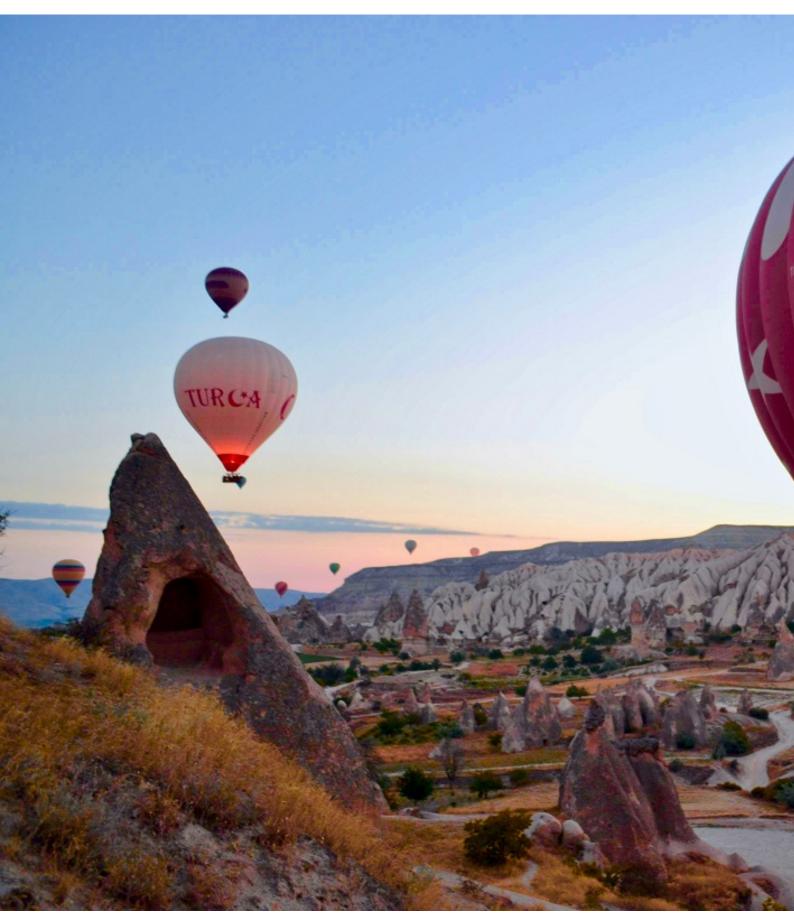

This **Bulgaria & Turkey Motorcycle Tour** takes you riding the motorbike along the three seas: the Marmara, Aegean and the Black Sea Coasts. Cross **Dardanelles** and **Bosphorus Straits**! Venture up in the sky on a **hot air balloon ride** to enjoy the endless views of Anatolia.

#### 9 - Cappadocia - Cappadocia - 0

Goreme, Cappadocia Enjoy a rest day in Cappadocia. Seeing the region from above during a hot air balloon ride will surely impress you. Spend the night in Goreme.