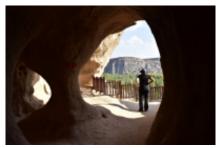

## 4 - Çanakkale - Esmirna - 310

Chanakale – Troy – Izmir 310 km – about 5 hrs riding The wooden horse used in the movie Troy is on display in Canakkale. Visit the real archaeological site of Troy – UNESCO World Heritage. Continue your journey to western Anatolia. Accommodation in Izmir.

#### 5 - Esmirna - Didim - 200

Izmir – Selcuk (Ephesus) – Didim 196 km - about 3hrs10min riding Ride to the Ancient City of Ephesus. Remains of the famous Temple of Artemis, one of the "Seven Wonders of the World" attract the visitors. Evening in Didim.