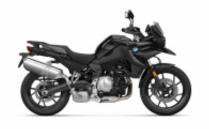

# 16 - Burgas - Sófia - 382

Burgas – Sofia 382 km - 3h41min riding Ride back to the city of Sofia. Arrival at 02:00 PM. Transfer to the Airport for your flight back home.

**R 1200 GS LC** + \$1,059.96

**F 850 GS** + \$1,059.96