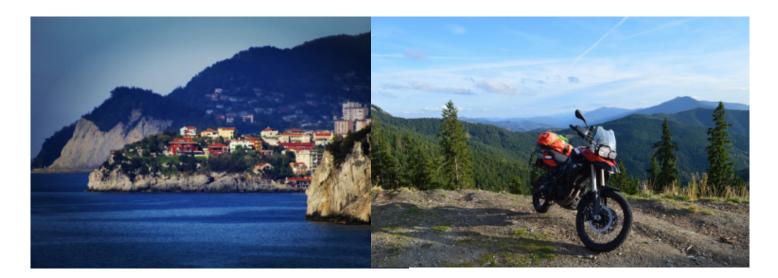

This **Bulgaria & Turkey Motorcycle Tour** takes you riding the motorbike along the three seas: the Marmara, Aegean and the Black Sea Coasts. Cross **Dardanelles** and **Bosphorus Straits**! Venture up in the sky on a **hot air balloon ride** to enjoy the endless views of Anatolia.

#### 15 - Istambul - Burgas - 325

Istanbul (TR) – Burgas (BG) 325 km - about 5hrs10min riding Continue your journey back to Bulgaria and the Black Sea Resort of Burgas. Second port city in the country, Burgas is a famous summer destination.

# 16 - Burgas - Sófia - 382

Burgas – Sofia 382 km - 3h41min riding Ride back to the city of Sofia. Arrival at 02:00 PM. Transfer to the Airport for your flight back home.

**R 1200 GS LC** + \$1,059.96

**F 850 GS** + \$1,059.96