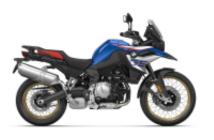

# 16 - Burgas - Sófia - 382

Burgas – Sofia 382 km - 3h41min riding Ride back to the city of Sofia. Arrival at 02:00 PM. Transfer to the Airport for your flight back home.

**R 1200 GS LC** + \$1,059.96

**F 850 GS** + \$1,059.96

**R 1250 GS** + \$1,253.71

**F 750 GS** + \$866.20

Datas e preços

|                            | 2 pessoas, 1 moto em quarto | 2 pessoas, 2 motos em quarto | 1 pessoa, 1 moto em um |
|----------------------------|-----------------------------|------------------------------|------------------------|
|                            | duplo                       | duplo                        | quarto individual      |
| 2026-04-22 -<br>2026-05-07 | \$11,378.48                 | \$12,778.65                  | \$7,333.54             |