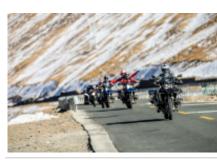

Start from Lhasa and cross the hinterland of Ali and Qiangtang grassland, head for the most beautiful lakes. You can see various lakes, holy snow mountain and wild animals along the route with average altitude of 4,500 meters, moreover, the passes with altitude above 5,000 meters can be seen everywhere. Need to ride a long distance from one staging post and accommodation to the next one because of this is a secluded region.

Not everyone has the opportunity to see the most magnificent scenery. This tour will be a challenge to riders' courage and willpower, your motorcycle tour experience must be enhanced by this tour.