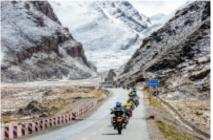

Start from Lhasa and cross the hinterland of Ali and Qiangtang grassland, head for the most beautiful lakes. You can see various lakes, holy snow mountain and wild animals along the route with average altitude of 4,500 meters, moreover, the passes with altitude above 5,000 meters can be seen everywhere. Need to ride a long distance from one staging post and accommodation to the next one because of this is a secluded region.

Not everyone has the opportunity to see the most magnificent scenery. This tour will be a challenge to riders' courage and willpower, your motorcycle tour experience must be enhanced by this tour.