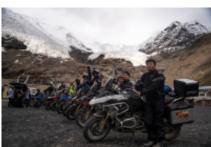

Start from Lhasa and cross the hinterland of Ali and Qiangtang grassland, head for the most beautiful lakes. You can see various lakes, holy snow mountain and wild animals along the route with average altitude of 4,500 meters, moreover, the passes with altitude above 5,000 meters can be seen everywhere. Need to ride a long distance from one staging post and accommodation to the next one because of this is a secluded region.

Not everyone has the opportunity to see the most magnificent scenery. This tour will be a challenge to riders' courage and willpower, your motorcycle tour experience must be enhanced by this tour.