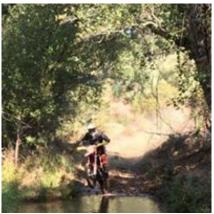

Motorcycle Enduro off Road tour, Trans-Alentejo Portugal

# Motorcycle Enduro off Road tour, Trans-Alentejo Portugal

Duração Dificuldade Veículo de apoio

5 días Alta Não

Language Guia

en,es Sim

An all included package with KTM 450 EXC each bike mounted with GPS GARMIN MONTANA.

Named like this because it has a whole day dedicated to "Serra d`Ossa", a montain range with spectacular riding and fire tracks and beautiful views over the Alentejo plains.

This is a tour around Évora, each day we go out and return to Évora. A total of 5 days; your arrival day, plus 4 days biking for all levels of experience.

4 totally different riding days over 750 km of varied tracks.

Enjoy the beautifull city of Évora, World Heritage by UNESCO, have a rest at the best accommodation and taste our marvelous tradicional portuguese cuisine and wines.