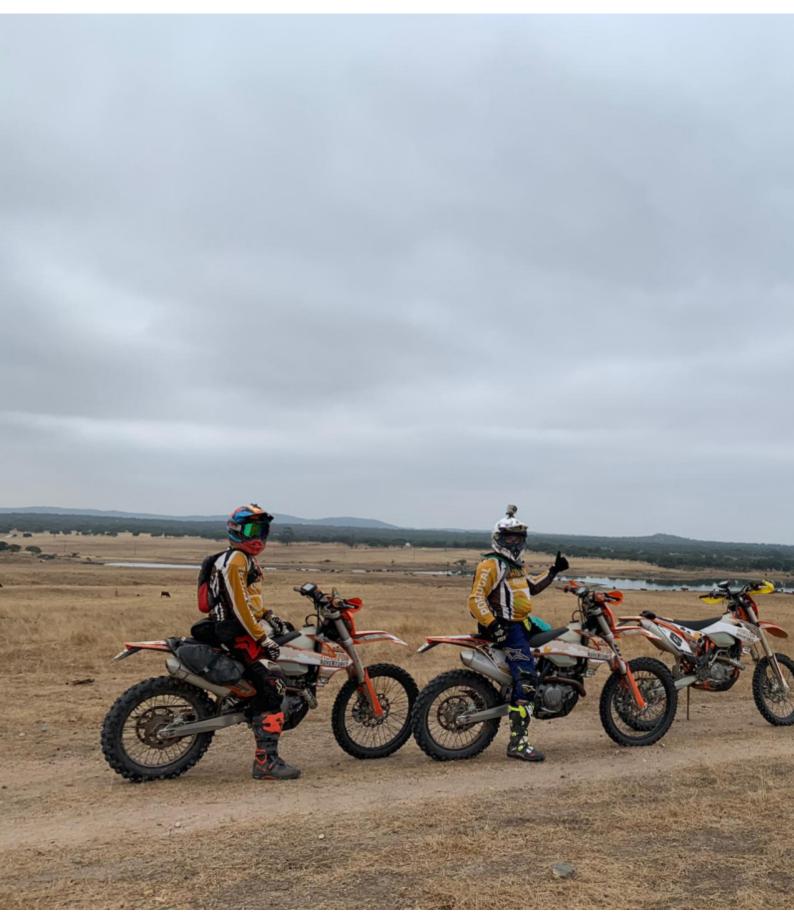

# Motorcycle Enduro off Road tour, Trans-Alentejo Portugal

Duração Dificuldade Veículo de apoio

5 días Alta Não

Language Guia

en,es Sim

An all included package with KTM 450 EXC each bike mounted with GPS GARMIN MONTANA.

Named like this because it has a whole day dedicated to "Serra d`Ossa", a montain range with spectacular riding and fire tracks and beautiful views over the Alentejo plains.

This is a tour around Évora, each day we go out and return to Évora. A total of 5 days; your arrival day, plus 4 days biking for all levels of experience.

4 totally different riding days over 750 km of varied tracks.

Enjoy the beautifull city of Évora, World Heritage by UNESCO, have a rest at the best accommodation and taste our marvelous tradicional portuguese cuisine and wines.