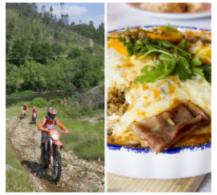

#### A MOTORCYCLE TOUR WITH ADRENALINE, HERITAGE AND MODERNITY

This Enduro tour begins in the Porto city center. After a short 15-minute ride up the banks of the Douro, at Serra de Valongo, the offroad experience begins through the famous trails of the Extreme XL Lagares.

A true haven for Enduro lovers, the mountain peaks of Serra de Valongo, with its very technical rocky trails and stunning backdrop, make for a thrilling ride. For the less experienced riders, alternative trails are always available.

For three days, you will enjoy the best enduro trails, riding the latest KTM motorbikes (of-the-year models) through river beds, and in some cases through streams, supported by experienced enduro guides who will lead you through some unbelievable places. At the end of each day, after all challenges have been met, everyone will feel like an Enduro hero and can experience a warming group dinner.