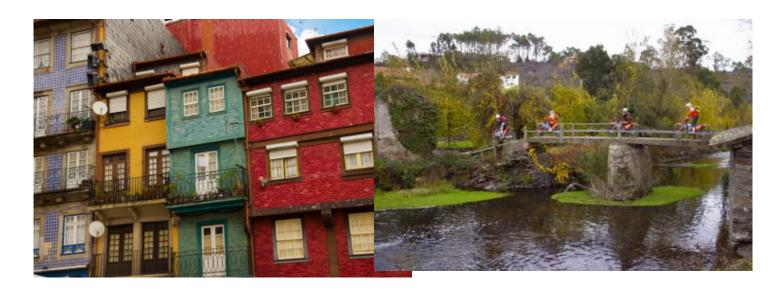

This tour will provide some unique experiences, not just in the mountains but while you are in Porto, a cosmopolitan city, known for its hospitality, food & wine and diverse cultural life. The mix of heritage and modernity makes Porto a city filled with charm and contrasts. A vibrant destination where amazing restaurants and excellent Douro wines are never far, as well as an internationally renowned nightlife.

#### A MOTORCYCLE TOUR WITH ADRENALINE, HERITAGE AND MODERNITY

This Enduro tour begins in the Porto city center. After a short 15-minute ride up the banks of the Douro, at Serra de Valongo, the offroad experience begins through the famous trails of the Extreme XL Lagares.

A true haven for Enduro lovers, the mountain peaks of Serra de Valongo, with its very technical rocky trails and stunning backdrop, make for a thrilling ride. For the less experienced riders, alternative trails are always available.