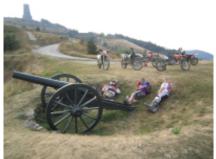

On this route through the deepest and most inhospitable mountains in Europe, with trees over 40 meters, where you can find deer, bears, wolves and all kinds of fauna, you will feel like a professional hardener, always surrounded by mud, rivers, stones and trialeras of heart attack ...

It is a route in which we will not do many km every day, but you will sweat what is not written .. The bikes are latest models:

KTM EXC 250 TPI KTM EXC 300 TPI KTM EXC-F 250

Don't think twice, this destination will surprise you.