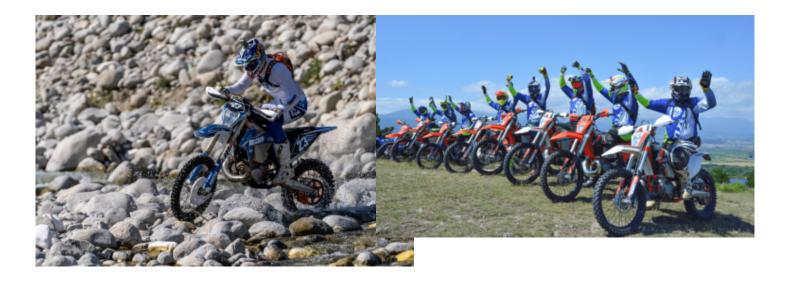

# Motorcycle Enduro off Road Bulgaria long tour

Duração Dificuldade Veículo de apoio

8 días Normal-Hard Sim

**Language Guia** fr Sim

Do you like hard enduro?

We offer you this 8-day enduro route 5 of them on a KTM motorcycle where you will discover Bulgaria in a different way.

On this route through the deepest and most inhospitable mountains in Europe, with trees over 40 meters, where you can find deer, bears, wolves and all kinds of fauna, you will feel like a professional hardener, always surrounded by mud, rivers, stones and trialeras of heart attack ...

It is a route in which we will not do many km every day, but you will sweat what is not written .. The bikes are latest models:

KTM EXC 250 TPI KTM EXC 300 TPI KTM EXC-F 250

Don't think twice, this destination will surprise you.