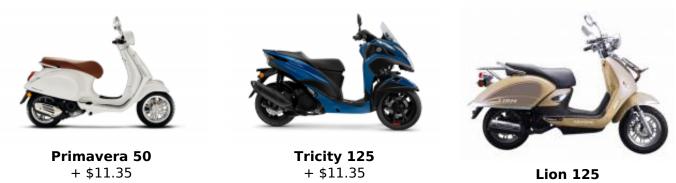

## Dobříš Castle

The Rococo Dobříš Castle and its adjacent parks date back to the second half of the 18th century when the original Baroque Castle was destroyed by fire.

#### Castle Mníšek pod Brdy

A quadrangular castle, situated in the picturesque landscape of the Brdy Highlands near Prague. The interiors, divided into two guided tours, are richly decorated with furniture from the Baroque to the 20th century.

#### **Castle Zbraslav**

In the vicinity of the city of Prague, a village called Zbraslav was founded and became royal property. From 1292 onwards, the royal estate was administered by Cistercian monks, to whom King Wenceslas II donated the estate and decreed the royal burial place to be at Zbraslav.

Languages Offered: English, Czech, Russian







## 1 - Praga - Praga - 158



**Lion 125** + \$0.00

Datas e preços

### Incluído



Impostos locais



Mapas e Road Book



Aluguer de motas



Bebidas sem Álcool Água - Café

**1** 

Gasolina e óleo



Dicas

#### Não incluido

| Q<br>T<br>T | Guia                        | o Eð                                                                                        | Veículo de apoio                   |
|-------------|-----------------------------|---------------------------------------------------------------------------------------------|------------------------------------|
| 5aG         | Bebidas com álcool          |                                                                                             | Seguro básico                      |
|             | Pequeno almoço              | Ē