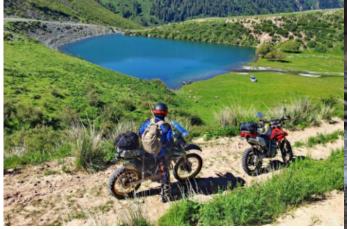

## We pull through the landscapes on our enduro bike!

Put on your helmet, mount the motorcycle and the tour of discovery can begin. In Georgia, a small country with a total area of only 67,000 square kilometers (Germany in comparison: 357,000 km²), you will find 5000 meter high peaks, glaciers, mountain meadows and at the same time a subtropical coast, semi-desert, fertile valleys, wetlands and of course huge untouched forests. Join us on this multi-faceted tour!