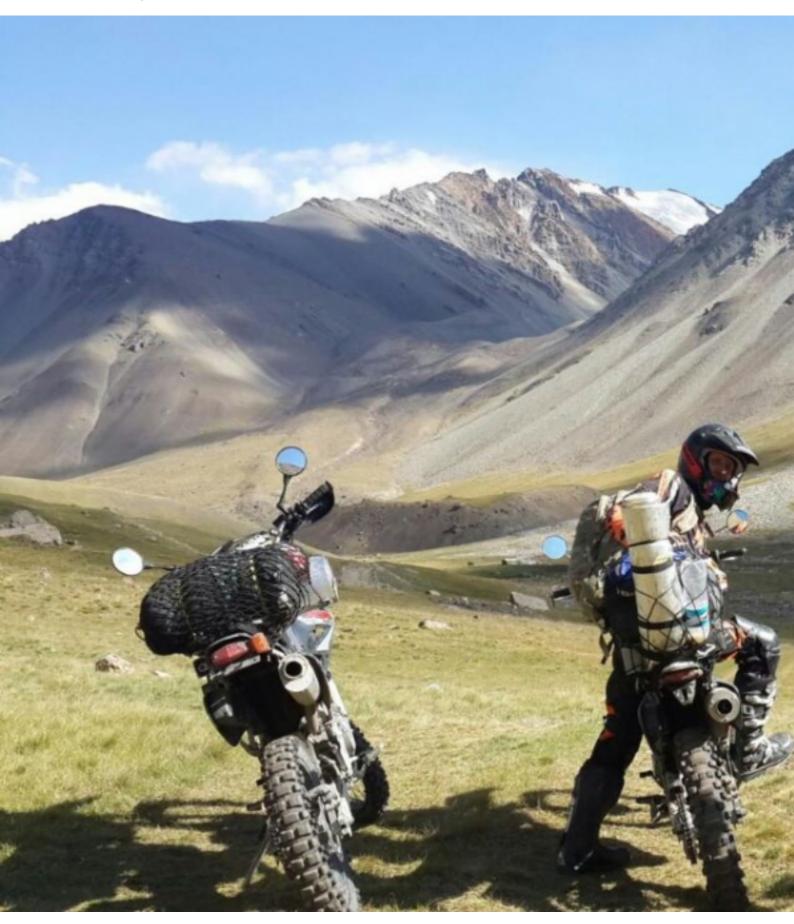

#### 4 - Mtscheta - Mkinvartsveri - 150

We will head to the town of Stepantsminda, from where a grandiose view of the top of Mount Kazbeg, 5.033 m above sea level, opens. According to Greek mythology, it was here that Prometheus, chained to a rock, was sentenced to torture. We will drive through the grandiose landscapes of the Great Caucasus Range, parallel to the historic Georgian military road known as the "Heavenly Gorge Road".