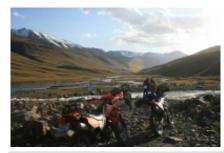

#### 4 - Mtscheta - Mkinvartsveri - 150

We will head to the town of Stepantsminda, from where a grandiose view of the top of Mount Kazbeg, 5.033 m above sea level, opens. According to Greek mythology, it was here that Prometheus, chained to a rock, was sentenced to torture. We will drive through the grandiose landscapes of the Great Caucasus Range, parallel to the historic Georgian military road known as the "Heavenly Gorge Road".