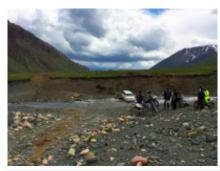

#### 3 - Tiblissi - Mtscheta - 180

Tbilisi - Mtskheta Enduro tour to Mtskheta: Today there are around 120 km of off-road terrain over the Trialeti mountain range on the program. The route consists of steep, rocky ascents and descents, crossings of rivers and single treks through the forest. As a reward for the hardships, a hearty lunch is served in the ancient city of Mtskheta at the end of the day. In the late afternoon we visit a world-famous UNESCO cultural heritage site, the medieval cathedral Sveticxoveli.