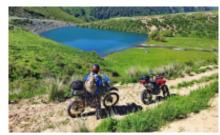

## We pull through the landscapes on our enduro bike!

Put on your helmet, mount the motorcycle and the tour of discovery can begin. In Georgia, a small country with a total area of only 67,000 square kilometers (Germany in comparison: 357,000 km²), you will find 5000 meter high peaks, glaciers, mountain meadows and at the same time a subtropical coast, semi-desert, fertile valleys, wetlands and of course huge untouched forests. Join us on this multi-faceted tour!