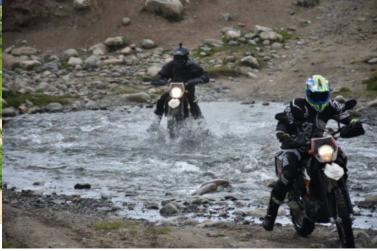

#### 3 - Tiblissi - Mtscheta - 180

Tbilisi - Mtskheta Enduro tour to Mtskheta: Today there are around 120 km of off-road terrain over the Trialeti mountain range on the program. The route consists of steep, rocky ascents and descents, crossings of rivers and single treks through the forest. As a reward for the hardships, a hearty lunch is served in the ancient city of Mtskheta at the end of the day. In the late afternoon we visit a world-famous UNESCO cultural heritage site, the medieval cathedral Sveticxoveli.