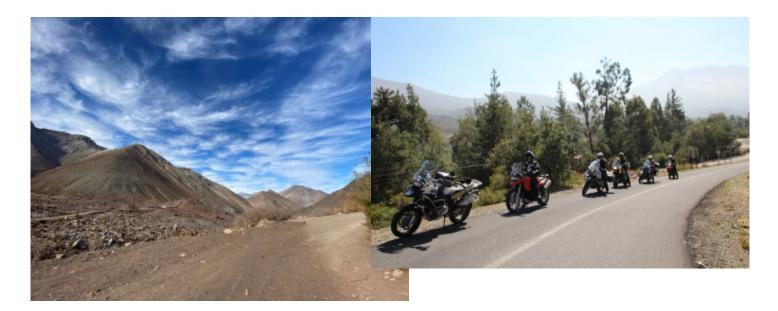

The 45-kilometre section between Hurtado and Vicuña is the most interesting for motorcycle lovers as it has many slopes, curves and is dirt. It is well compacted and wide, so it is not too complex for motorists with little experience on this type of road. There are several points with panoramic views, abundant fauna (Tricahues parrots) and you can see the Tololo observatory. From Vicuña, the trip to Pisco Elqui is another 40 kilometers