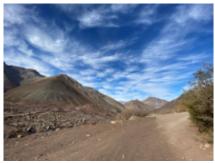

The Antakari or Las Estrellas Route is a circuit that joins the towns of Andacollo, Río Hurtado, Vicuña and the towns of the Elqui Valley. The second day of the trip is from Illapel heading north and from Ovalle we head east through valleys, slopes and reservoirs. We take the Antakari route from the town of Samo Alto, 40 kilometers from Ovalle, and it includes 40 paved kilometers along a narrow and winding road to the town of Hurtado. The road passes through several towns with heritage churches.

The 45-kilometre section between Hurtado and Vicuña is the most interesting for motorcycle lovers as it has many slopes, curves and is dirt. It is well compacted and wide, so it is not too complex for motorists with little experience on this type of road. There are several points with panoramic views, abundant fauna (Tricahues parrots) and you can see the Tololo observatory. From Vicuña, the trip to Pisco Elqui is another 40 kilometers