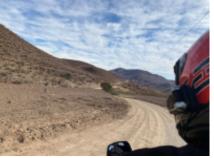

The 45-kilometre section between Hurtado and Vicuña is the most interesting for motorcycle lovers as it has many slopes, curves and is dirt. It is well compacted and wide, so it is not too complex for motorists with little experience on this type of road. There are several points with panoramic views, abundant fauna (Tricahues parrots) and you can see the Tololo observatory. From Vicuña, the trip to Pisco Elqui is another 40 kilometers