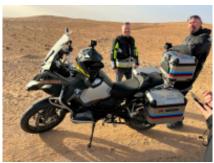

# Motorcycle dual-purpose and Adventure Tunisia from north to south

Duração Dificuldade Veículo de apoio

8 días Easy-Normal Sim

**Language**en,es,fr,it
Sim

We present you a route of 6 days and 7 nights of motorcycle trip, in which we will drive through 1900 km on paved roads, in an accompanied circuit to discover the most beautiful landscapes and panoramic roads of Tunisia, from the green north coast to the most southern desert. An amazing motorcycle road trip!

# 5 - Tozeur - Ksar Ghilane - 270

Tozeur – Ksar Ghilane / 270 km 5h trip "At the foot of the dunes" Crossing Chott El Jerid (the largest sebkha salt plain in the Maghreb) to reach the Grand Erg Oriental and the oasis of Ksar Ghilane. Arrived at the place, we will leave the motorcycles and the quad will become our friend to tame the dunes and enjoy a magnificent sunset. Dinner and night in a guest house at Ksar Ghilane.