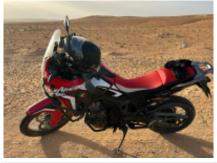

# Motorcycle dual-purpose and Adventure Tunisia from north to south

Duração Dificuldade Veículo de apoio

8 días Easy-Normal Sim

**Language**en,es,fr,it
Sim

We present you a route of 6 days and 7 nights of motorcycle trip, in which we will drive through 1900 km on paved roads, in an accompanied circuit to discover the most beautiful landscapes and panoramic roads of Tunisia, from the green north coast to the most southern desert. An amazing motorcycle road trip!