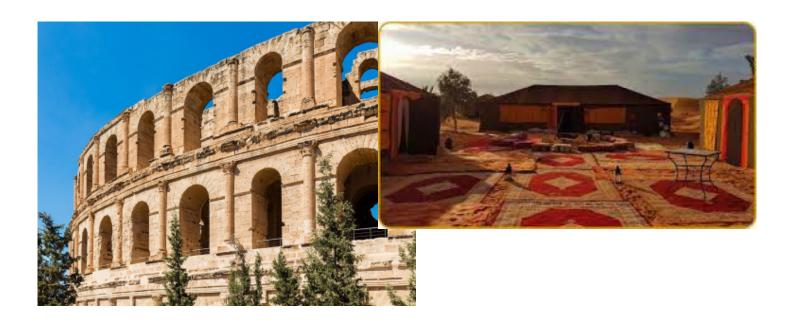

#### 3 - Tabarka - Sbeitla - 280

Tabarka – Sbeitla / 280 km 6 hours of travel "El Kef, on the border with Algeria" A start of the day that looks like Corsican ballads (winding roads, mountains) to go to the fortress of El Kef. The contrast will be there from the beginning of the afternoon with the first desert roads of the trip. Dinner and accommodation in Sbeitla 4 star hotel.

# 5 - Tozeur - Ksar Ghilane - 270

Tozeur – Ksar Ghilane / 270 km 5h trip "At the foot of the dunes" Crossing Chott El Jerid (the largest sebkha salt plain in the Maghreb) to reach the Grand Erg Oriental and the oasis of Ksar Ghilane. Arrived at the place, we will leave the motorcycles and the quad will become our friend to tame the dunes and enjoy a magnificent sunset. Dinner and night in a guest house at Ksar Ghilane.