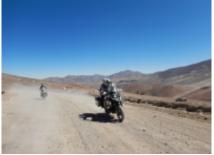

#### 1 - Copiapó - Copiapó - 330

COPIAPO AIRPORT – COASTAL ROUTE This day we are waiting for you at 10:30 a.m. tomorrow at the Copiapo airport, together with your motorcycle. The route will take us to the combination perfect between the desert and the sea, we will travel beautiful beaches to Bahía Salada. we will cross the driest desert in the world, through innumerable ravines to enjoy the amazing phenomenon of the Blooming Desert. We will arrive at the hotel in the afternoon. 330 km (80% On / 20% Off Road)

#### 3 - Copiapó - Copiapó - 490

COPIAPO - PEDERNALES SALT FLAT - We will leave early for Inca de Oro, old and important mining center. Later We will go to the highlands towards the Salar de Flints. We will live the experience of walking through a salt flat over 3300 meters of altitude to see its lagoon La Turquesa, which is part of a series of altiplanic lagoons of varied colors. Then we will go down to arrive in the afternoon to Copiapó. 490 km (80% On / 20% Off Road)