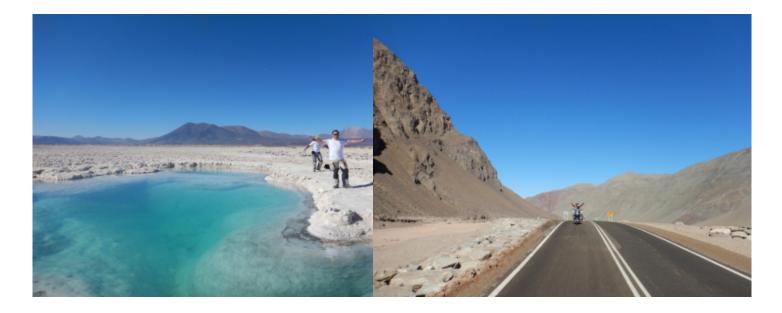

#### 2 - Copiapó - Copiapó - 380

COPIAPO - SALT FLAT MARICUNGA We will leave early from Copiapó, heading to the highlands of the Andes Mountains, where find the Andean ecosystems more southern Chile. On our way we will visit the ruins of the mining town of Puquios, We will continue towards the Salar de Maricunga to enjoy fascinating views of Nevado Tres Crosses in the Santa Rosa Lagoon. we will have lunch at route and we will begin the descent towards Copiapo by the slope of Codoceo. 380 km (70% On / 30% Off Road)

#### 3 - Copiapó - Copiapó - 490

COPIAPO - PEDERNALES SALT FLAT - We will leave early for Inca de Oro, old and important mining center. Later We will go to the highlands towards the Salar de Flints. We will live the experience of walking through a salt flat over 3300 meters of altitude to see its lagoon La Turquesa, which is part of a series of altiplanic lagoons of varied colors. Then we will go down to arrive in the afternoon to Copiapó. 490 km (80% On / 20% Off Road)