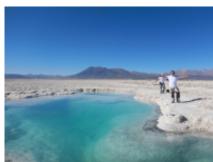

#### 3 - Copiapó - Copiapó - 490

COPIAPO - PEDERNALES SALT FLAT - We will leave early for Inca de Oro, old and important mining center. Later We will go to the highlands towards the Salar de Flints. We will live the experience of walking through a salt flat over 3300 meters of altitude to see its lagoon La Turquesa, which is part of a series of altiplanic lagoons of varied colors. Then we will go down to arrive in the afternoon to Copiapó. 490 km (80% On / 20% Off Road)