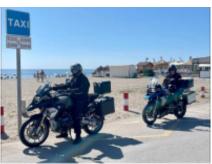

### 1 - Málaga - Málaga - 0

Tour briefing and group dinner. We will collect you at the airport or train station and take you to the group hotel, where you can relax until our evening briefing. After an introduction to your fellow riders and chatting through bikes and organizational details, we will head out for a delicious Spanish meal to finish off the day.

# 2 - Málaga - Capileira - 198

We head north through the Montes de Malaga then veer eastwards via some spectacular twisties in the Sierra de Tejeda towards our destination in the foothills of the Sierra Nevada, Capileira. 3h47 / 198 km.