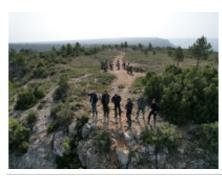

The expected driving experiences include driving on a wide variety of terrain, such as short distances of rocky roads, gravel tracks in good condition with their respective ups and downs, among others, all in natural settings and in the middle of the mountains so that you can discover the corners most incredible that the Valencian Community hides.

#### 2 - - Los Serranos -

Stage 1 Departure from our store. The offroad route begins with a great variety of mountainous terrain belonging to the Los Serranos region, visits to viewpoints and historical places, lunch in a restaurant, accommodation in fully equipped bungalows. (160km)