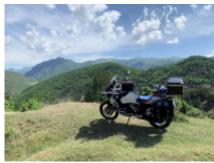

Drive about 1000 km through the mountains of Bulgaria: the Balkan Mountains, the Rhodopes, and Rila. Enjoy picturesque roads and visit the old capital of Bulgaria - Veliko Tarnovo, the SPA capital of Bulgaria - Velingrad, and the biggest ski resort of Bulgaria - Bansko. Explore numerous historical and cultural monuments, strange creations of nature, and natural phenomena.