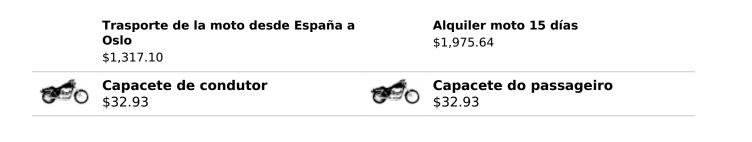

4 - - - 400

9 - - - 300

11 - - - 500

16 - - - 289

**790 Adventure** + \$1,975.64

Datas e preços

|                            | 2 pessoas, 1 moto em quarto | 2 pessoas, 2 motos em quarto | 1 pessoa, 1 moto em um |
|----------------------------|-----------------------------|------------------------------|------------------------|
|                            | duplo                       | duplo                        | quarto individual      |
| 2025-08-15 -<br>2025-08-31 | \$6,223.28                  | \$7,721.48                   | \$8,873.93             |

prices per person

Opções

| Incluído   |                     |          |                  |
|------------|---------------------|----------|------------------|
| o<br>∏     | Guia                | <b>G</b> | Veículo de apoio |
| <b>6</b> 0 | Depósito de bagagem |          | Seguro básico    |
|            | Pequeno almoço      | iôi      | Jantar           |
|            | Ferris              | )<br>D   | Hotel            |
|            | Mapas e Road Book   | 1718     | Mecânico         |