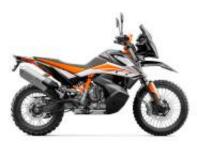

4 - - - 400

9 - - - 300

11 - - - 500

16 - - - 289

**790 Adventure** + \$1,975.64

Datas e preços

|                            | 2 pessoas, 1 moto em quarto | 2 pessoas, 2 motos em quarto | 1 pessoa, 1 moto em um |
|----------------------------|-----------------------------|------------------------------|------------------------|
|                            | duplo                       | duplo                        | quarto individual      |
| 2025-08-15 -<br>2025-08-31 | \$6,223.28                  | \$7,721.48                   | \$8,873.93             |