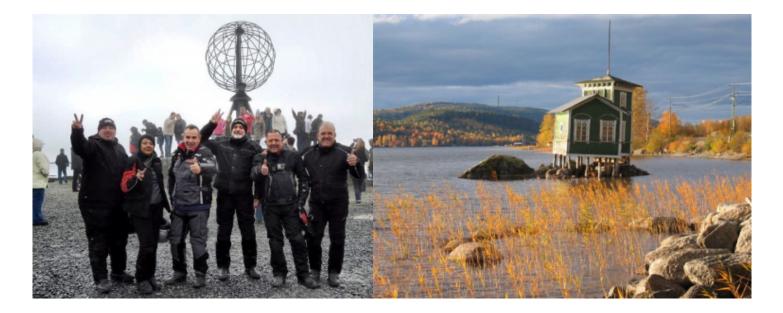

#### An unforgettable route that you can do on your own or rental motorcycle.

The **North Cape** (NordKapp), located on the island of Mageroya, like many other places in the world, is a mystical place, it is the most northern point in Europe. At this point the Atlantic Ocean and the Barents Sea meet, which is part of the Arctic Ocean.Some of the most famous visitors who have passed through the North Cape are King Oscar II of Sweden and Norway in 1873, or King of Thailand Chulalongkorn in 1907 while studying forest science. And it is said that in the 17th century Galileo Galilei visited the North Cape when he studied the northern lights. In 1956 the road opened to the North Cape. This road, according to weather conditions, remains closed, although it is normally open from May to October.