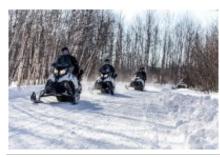

#### 2 - Lac Taureau - Lac Taureau - 80

Lac Taureau Regional Park (80 km) After the guide's briefing, the big snowmobile outing will take place at the end of the morning. First day at the majestic Lac Taureau. This vast body of water turns into a true white desert in winter, and the vast wilderness of the Haute-Matawinie is perfect for snowmobiling expeditions. You will then stay at a spectacular log cabin inn.