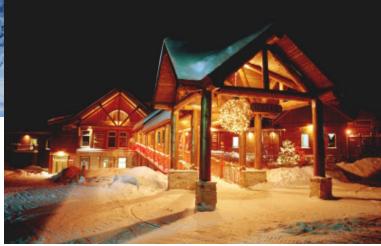

#### 3 - Lac Taureau - Saint-Alexis-des-Monts - 121

Saint-Michel-des-Saints / Saint-Alexis-des-Monts (121 km) The adventure continues through the rugged territories of the Réserve faunique Mastigouche. Your destination is the famous Sacacomie hotel where you will experience the Geos Spa, a unique spa concept in Canada.