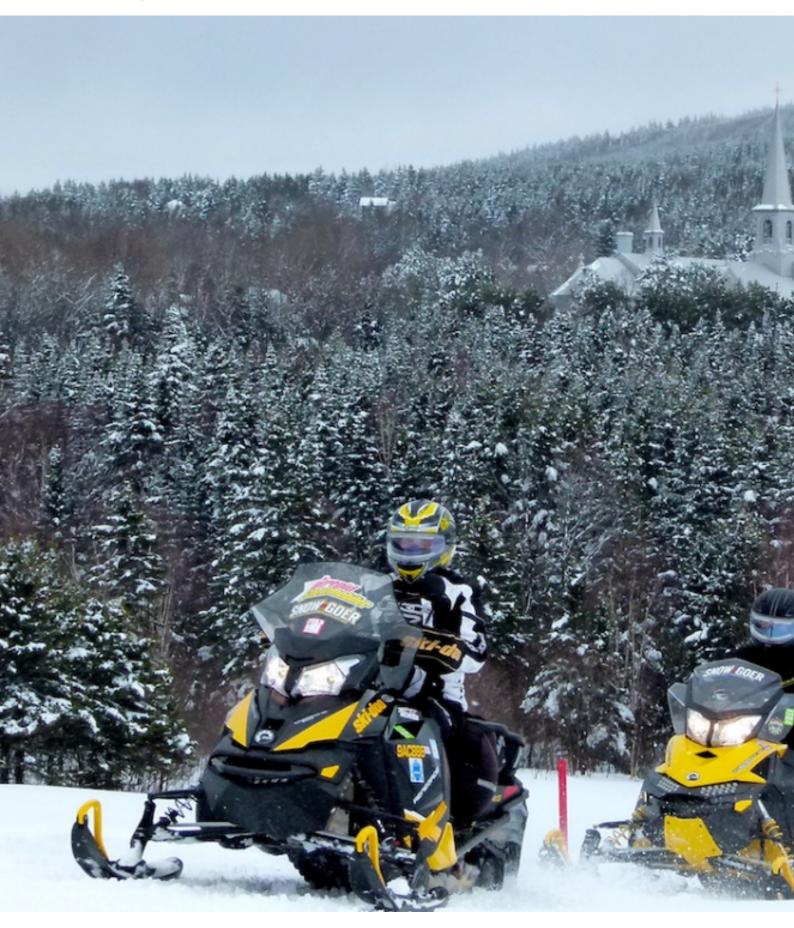

#### 2 - Lac Taureau - Lac Taureau - 80

Lac Taureau Regional Park (80 km) After the guide's briefing, the big snowmobile outing will take place at the end of the morning. First day at the majestic Lac Taureau. This vast body of water turns into a true white desert in winter, and the vast wilderness of the Haute-Matawinie is perfect for snowmobiling expeditions. You will then stay at a spectacular log cabin inn.

#### 3 - Lac Taureau - Saint-Alexis-des-Monts - 121

Saint-Michel-des-Saints / Saint-Alexis-des-Monts (121 km) The adventure continues through the rugged territories of the Réserve faunique Mastigouche. Your destination is the famous Sacacomie hotel where you will experience the Geos Spa, a unique spa concept in Canada.