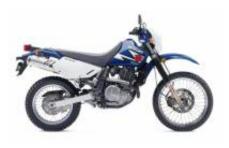

**7 - Yerevan - - 0 km**Transfer to airport and departure

**DR 650 SE** + \$0.00

**KLR 650** + \$0.00

**XT 660 R** + \$0.00

# Outra informação

Se debera dejar una fianza de 250 € que se devolvera al acabar el viaje si todo ha ido bien con la moto y no hay daños.

Motos a escoger:- Yamaha XT 660: Type: dual-sport, Engine: 1 cylinder, Stroke: 4, Volume: 660.00 cm<sup>3</sup>-Suzuki DR 650 SE: Type: dual-sport, Engine: 1 cylinder, Stroke: 4, Volume: 644.00 cm<sup>3</sup>- Kawasaki KLR650: Type: dual-sport, Engine: 1 cylinder, Stroke: 4, Volume: 651.00