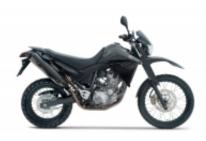

**7 - Yerevan - - 0 km**Transfer to airport and departure

**DR 650 SE** + \$0.00

**KLR 650** + \$0.00

**XT 660 R** + \$0.00

# Outra informação

Se debera dejar una fianza de 250 € que se devolvera al acabar el viaje si todo ha ido bien con la moto y no hay daños.

Motos a escoger:- Yamaha XT 660: Type: dual-sport, Engine: 1 cylinder, Stroke: 4, Volume: 660.00 cm<sup>3</sup>-Suzuki DR 650 SE: Type: dual-sport, Engine: 1 cylinder, Stroke: 4, Volume: 644.00 cm<sup>3</sup>- Kawasaki KLR650: Type: dual-sport, Engine: 1 cylinder, Stroke: 4, Volume: 651.00