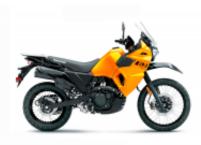

**7 - Yerevan - - 0 km**Transfer to airport and departure

**DR 650 SE** + \$0.00

**KLR 650** + \$0.00

**XT 660 R** + \$0.00

# Outra informação

Se debera dejar una fianza de 250 € que se devolvera al acabar el viaje si todo ha ido bien con la moto y no hay daños.

Motos a escoger:- Yamaha XT 660: Type: dual-sport, Engine: 1 cylinder, Stroke: 4, Volume: 660.00 cm<sup>3</sup>-Suzuki DR 650 SE: Type: dual-sport, Engine: 1 cylinder, Stroke: 4, Volume: 644.00 cm<sup>3</sup>- Kawasaki KLR650: Type: dual-sport, Engine: 1 cylinder, Stroke: 4, Volume: 651.00