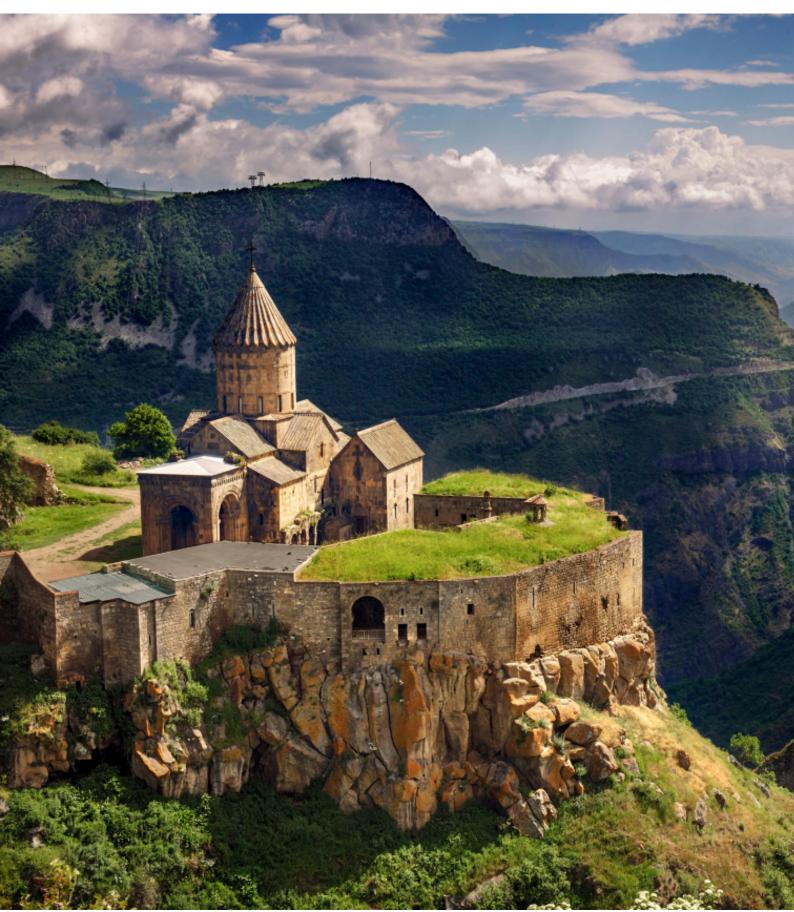

# 6 - Tsapatagh - Yerevan - 280km

Tsapatagh - Vardenis - Selim - Noravank - Khor Virap - Yerevan (B/L/-) 280 km Breakfast at the hotel. Continue riding along the eastern shores of lake Sevan and arrive to Vardenyants pass. Stop at Orbelyans caravanserai (Seilm) which stands on the former great Silk Road route and continue to Noravank monastery of 9-14th cen. Lunch in a local cave café in Gnishik river canyon. Return back to Yerevan and have a stop at Khor Virap monastery of 4-14thn cen. which offers the closest and the best view to Mt. Ararat. Arrival to Yerevan. Overnight in Yerevan.