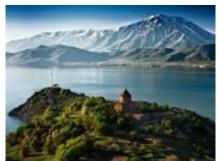

#### 5 - Yenokavan - Tsapatagh - 280 km

Yenokavan - Navur - Parz lake - Tsapatagh (B/-/D) 280 km Breakfast at the hotel. Drive through Navur village to eastern part of Tavush province and arrive to lake Parz located in the Dilijan National Park east of Dilijan in Armenia. The lake was formed by natural climatic changes. Continue to Ghegarqunik province and ride along the eastern shores of lake Sevan. Arrive to Tsapatagh village. Dinner and overnight in Tsapatagh.