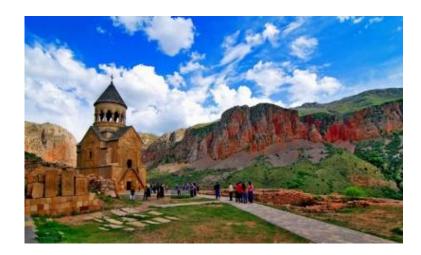

# 6 - Tsapatagh - Yerevan - 280km

Tsapatagh - Vardenis - Selim - Noravank - Khor Virap - Yerevan (B/L/-) 280 km Breakfast at the hotel. Continue riding along the eastern shores of lake Sevan and arrive to Vardenyants pass. Stop at Orbelyans caravanserai (Seilm) which stands on the former great Silk Road route and continue to Noravank monastery of 9-14th cen. Lunch in a local cave café in Gnishik river canyon. Return back to Yerevan and have a stop at Khor Virap monastery of 4-14thn cen. which offers the closest and the best view to Mt. Ararat. Arrival to Yerevan. Overnight in Yerevan.