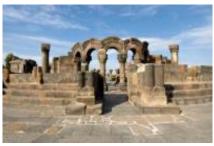

# 6 - Tsapatagh - Yerevan - 280km

Tsapatagh - Vardenis - Selim - Noravank - Khor Virap - Yerevan (B/L/-) 280 km Breakfast at the hotel. Continue riding along the eastern shores of lake Sevan and arrive to Vardenyants pass. Stop at Orbelyans caravanserai (Seilm) which stands on the former great Silk Road route and continue to Noravank monastery of 9-14th cen. Lunch in a local cave café in Gnishik river canyon. Return back to Yerevan and have a stop at Khor Virap monastery of 4-14thn cen. which offers the closest and the best view to Mt. Ararat. Arrival to Yerevan. Overnight in Yerevan.