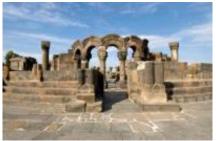

# 6 - Tsapatagh - Yerevan - 280km

Tsapatagh - Vardenis - Selim - Noravank - Khor Virap - Yerevan (B/L/-) 280 km Breakfast at the hotel. Continue riding along the eastern shores of lake Sevan and arrive to Vardenyants pass. Stop at Orbelyans caravanserai (Seilm) which stands on the former great Silk Road route and continue to Noravank monastery of 9-14th cen. Lunch in a local cave café in Gnishik river canyon. Return back to Yerevan and have a stop at Khor Virap monastery of 4-14thn cen. which offers the closest and the best view to Mt. Ararat. Arrival to Yerevan. Overnight in Yerevan.