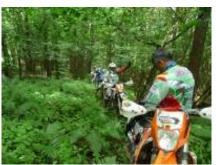

### 3 - Trakai - Trakai - 150

Today will be a difficult day because we will spend between 9 and 10 hours on the bike, and the one we will ride through Pabrade - Labanoras. And we will have the opportunity to visit the historical site of Kernave,

Distance covered: 200 km.

In the afternoon we return to our guest house.