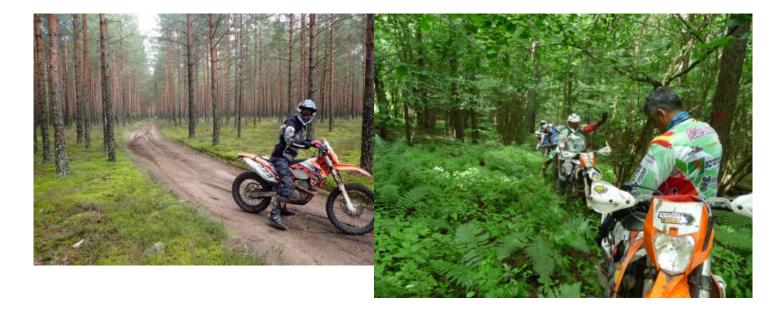

This motorcycle trip runs through the outskirts of Vilnius, we have the KTM 350 and 450 cc of 2016 very well maintained and incredible routes through the Lithuanian forests ... We always go back to sleep at the same hotel, owned by the guide and his wife We will do between 100 and 200 km per day depending on the level of the group

An incredible enduro route and at an exceptional price.