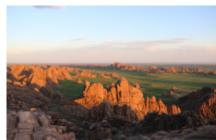

Motorcycle trip Gobi desert

The Gobi desert located between the border between Mongolia and China, is a wild and spectacular place, totally suitable for motorcycling. Our motorcycles are exciting machines, with great power, a good grip on the terrain and others are light, for long distances. We will go through the Gobi desert, passing by tracks, muddy roads, small roads with hardly any company. All this makes our bikes are ideal for this journey. On this tour we also find rock formations, canyons, the Gurvansaikhan mountain ranges and sand dunes up to 100km long, as well as forests of small trees and other types of vegetation.

## 6 - Khongoriin Els - Bayanzag -

Ride to Bayanzag and the Flaming Cliffs where many dinosaur remains have been found.

**7 - Bayanzag - Saikhan-Ovoo -**Ride to Ongi Hiid where the ruins of a Buddhist monastery are on the mountain beside the Ongi River.