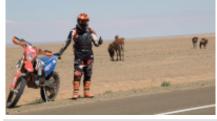

Motorcycle trip Gobi desert

The Gobi desert located between the border between Mongolia and China, is a wild and spectacular place, totally suitable for motorcycling. Our motorcycles are exciting machines, with great power, a good grip on the terrain and others are light, for long distances. We will go through the Gobi desert, passing by tracks, muddy roads, small roads with hardly any company. All this makes our bikes are ideal for this journey. On this tour we also find rock formations, canyons, the Gurvansaikhan mountain ranges and sand dunes up to 100km long, as well as forests of small trees and other types of vegetation.

**5 - Dalanzadgad - Khongoriin Els -**Ride west to Khongoriin Els big sand dunes.