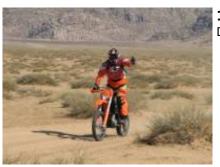

Motorcycle trip Gobi desert

The Gobi desert located between the border between Mongolia and China, is a wild and spectacular place, totally suitable for motorcycling. Our motorcycles are exciting machines, with great power, a good grip on the terrain and others are light, for long distances. We will go through the Gobi desert, passing by tracks, muddy roads, small roads with hardly any company. All this makes our bikes are ideal for this journey. On this tour we also find rock formations, canyons, the Gurvansaikhan mountain ranges and sand dunes up to 100km long, as well as forests of small trees and other types of vegetation.