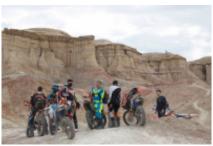

Motorcycle trip Gobi desert

The Gobi desert located between the border between Mongolia and China, is a wild and spectacular place, totally suitable for motorcycling. Our motorcycles are exciting machines, with great power, a good grip on the terrain and others are light, for long distances. We will go through the Gobi desert, passing by tracks, muddy roads, small roads with hardly any company. All this makes our bikes are ideal for this journey. On this tour we also find rock formations, canyons, the Gurvansaikhan mountain ranges and sand dunes up to 100km long, as well as forests of small trees and other types of vegetation.

**1 - - Ulaanbaatar -**Arrive Ulaanbaatar.

**2 - Ulaanbaatar - Baga Gazriin Chuluu -**Ride Ulaanbaatar to Baga Gazriin Chuluu.

**3 - Baga Gazriin Chuluu - Tsagaan Suvraga -**Ride to Tsagaan Suvaraga.

**4 - Tsagaan Suvraga - Dalanzadgad -**Ride to South Gobi. Overnight ger camp in the Gurvansaikhan mountains.