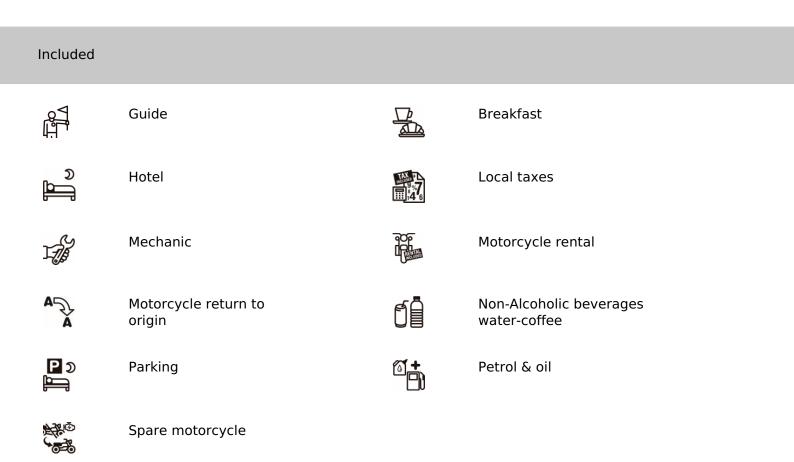

# 4 - Sibiu - Sibiu - 150

Dates & prices

Options

Traslado desde y hacia el aeropuero de Cluj Napoca (ida y vuelta, precio por grupo) \$328.79

| o<br>B<br>B | Support vehicle                | 140      | Alcoholic beverages           |
|-------------|--------------------------------|----------|-------------------------------|
|             | Basic insurance                | Ē        | Damage deposit                |
| iôi         | Dinner                         | 10<br>10 | Enduro body protection<br>kit |
| * <b>Ĥ</b>  | Extreme cold protection<br>kit | ı<br>۳   | Ferrys                        |
| XX          | Flights                        | ĬŎĬ      | Lunch                         |
| *           | Maps & Roadbook                |          | National parks tickets        |
| Ŀ           | On route snacks                | [@]@     | Photo-video souvenir          |
| <b>B</b>    | Tips                           | ē        | Transfers                     |
|             | Visas                          |          |                               |