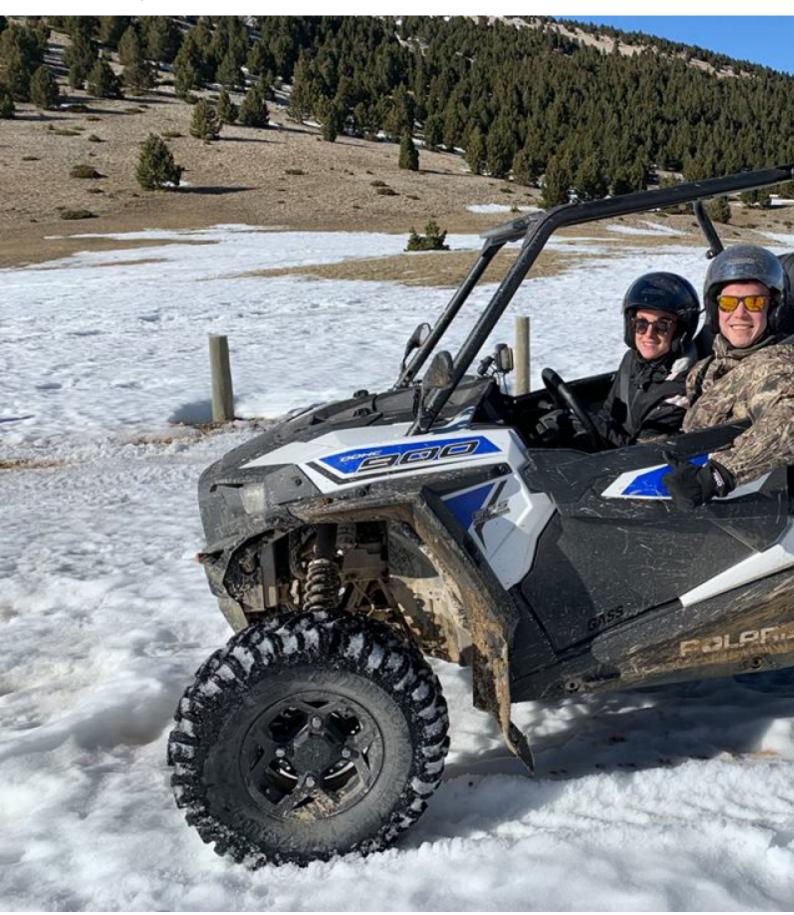

# Do you want to discover Catalonia and Pyrinees in a different way?

We propose you this destination on Polaris RZR 900 cc An incredibly powerful machines

Two-day trip in a high-end Buggy, Polaris Rzr 900 S, a medium-high level trip for people already experienced in driving off-road vehicles, long stages of approximately 165 km per day. Each Buggy equips a Garmin Montana 600 GPS with Traks and Way Points for more driver autonomy, All the elements of the trip are planned and organized.

## 1 - Castellfollit del Boix - Solsona - 165

Departure at 9:30 in the morning after breakfast from the Masia Can Gall in Castellfollit del Boix towards Solsona, Sant Pons Reservoir, Sant LLorens de Morunys, Coll de Jou, Port del Comte. Lunch at the Cal Avet Restaurant. After lunch we went up to the top of Port del Comte, Pla de Bacies with spectacular views, then we went down to Canalda, Timoneda, LLadurs and the end of the stage in Solsona, Hotel Garn Sol or similar.

#### 2 - Solsona - Castellfollit del Boix - 165

After breakfast departure north direction, LLadurs, Timoneda, Oden, from this strong point ascent to the highest of the Alinya mountains, then we go down to the Oliana reservoir, Oliana, lunch in Pinós, Sant Pera Sallavinera, Massana, and Final at the Masia Can Gall in Castellfollit del Boix.