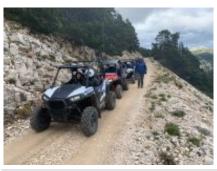

## 1 - Castellfollit del Boix - Solsona - 165

Departure at 9:30 in the morning after breakfast from the Masia Can Gall in Castellfollit del Boix towards Solsona, Sant Pons Reservoir, Sant LLorens de Morunys, Coll de Jou, Port del Comte. Lunch at the Cal Avet Restaurant. After lunch we went up to the top of Port del Comte, Pla de Bacies with spectacular views, then we went down to Canalda, Timoneda, LLadurs and the end of the stage in Solsona, Hotel Garn Sol or similar.

#### 2 - Solsona - Castellfollit del Boix - 165

After breakfast departure north direction, LLadurs, Timoneda, Oden, from this strong point ascent to the highest of the Alinya mountains, then we go down to the Oliana reservoir, Oliana, lunch in Pinós, Sant Pera Sallavinera, Massana, and Final at the Masia Can Gall in Castellfollit del Boix.