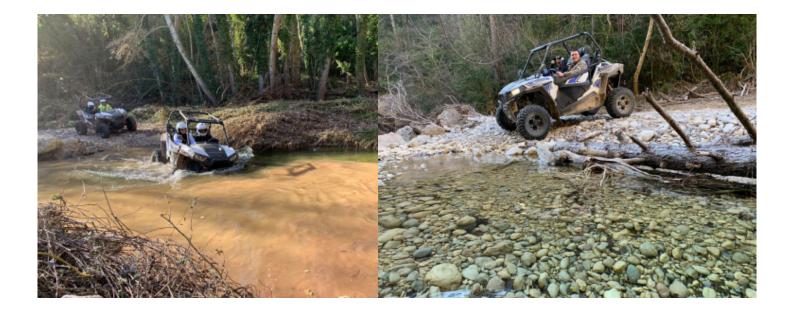

## 1 - Castellfollit del Boix - Solsona - 165

Departure at 9:30 in the morning after breakfast from the Masia Can Gall in Castellfollit del Boix towards Solsona, Sant Pons Reservoir, Sant LLorens de Morunys, Coll de Jou, Port del Comte. Lunch at the Cal Avet Restaurant. After lunch we went up to the top of Port del Comte, Pla de Bacies with spectacular views, then we went down to Canalda, Timoneda, LLadurs and the end of the stage in Solsona, Hotel Garn Sol or similar.

#### 2 - Solsona - Castellfollit del Boix - 165

After breakfast departure north direction, LLadurs, Timoneda, Oden, from this strong point ascent to the highest of the Alinya mountains, then we go down to the Oliana reservoir, Oliana, lunch in Pinós, Sant Pera Sallavinera, Massana, and Final at the Masia Can Gall in Castellfollit del Boix.