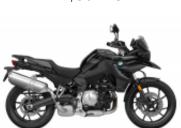

K 1600 GTL + \$680.97

**Scrambler Icon 800** + \$283.74

V7 Stone 800 + \$0.00

**Road King Street Classic Class** + \$680.97

F 850 GS + \$283.74

F 900 R + \$0.00

Multistrada 1260 + \$567.48

Multistrada V4 + \$567.48

R 1200 GS LC

+ \$510.73

R 1250 GS LC + \$567.48

F 750 GS + \$0.00

Dates & prices

Options

Шлем для пассажира

Шлем для водителя