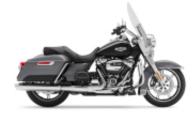

K 1600 GTL + \$680.97

**Scrambler Icon 800** + \$283.74

V7 Stone 800 + \$0.00

**Road King Street Classic Class** + \$680.97

F 850 GS + \$283.74

F 900 R + \$0.00

Multistrada 1260 + \$567.48

Multistrada V4 + \$567.48