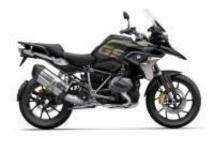

# 4 - Beja - Lisbon -

Beja to Lisbon: the Alentejo Wine Route with a rest stop in the UNESCO Heritage city Évora.

**R 1250 GS LC** + \$109.60

R 1250 GS Adv LC + \$175.35