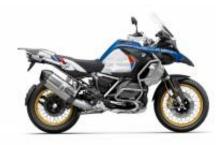

# 4 - Beja - Lisbon -

Beja to Lisbon: the Alentejo Wine Route with a rest stop in the UNESCO Heritage city Évora.

**R 1250 GS LC** + \$109.60

R 1250 GS Adv LC + \$175.35