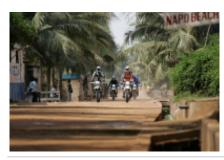

# Motorcycle Enduro off Road tour, Togo & Benin Vaoudou traks

**Duration Difficulty Support vehicle** 

8 días Normal-Hard Да

Language Guide

fr Да

Superb adventure raid on the slopes of Togo and South Benin. crossing Lake Togo by canoe, tour of Lake Ahémé, passage to Ouidah the cradle of voodoo, lacustrine city of Ganvié, Kingdom of the Kings of Abomey, mountains, rain forest and plateau in Togo. A very varied week allowing a safe discovery of these two ideal countries in motorcycle.