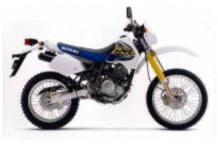

rcycle Enduro off Road tour, Togo & Benin Vaoudou traks

# Motorcycle Enduro off Road tour, Togo & Benin Vaoudou traks

**Duration Difficulty Support vehicle** 

8 días Normal-Hard Да

Language Guide

fr Да

Superb adventure raid on the slopes of Togo and South Benin. crossing Lake Togo by canoe, tour of Lake Ahémé, passage to Ouidah the cradle of voodoo, lacustrine city of Ganvié, Kingdom of the Kings of Abomey, mountains, rain forest and plateau in Togo. A very varied week allowing a safe discovery of these two ideal countries in motorcycle.





1 - - Lome - 0



2 - Lome - Grand Popo - 160 km



3 - Ouidah - Ouidah - 120 km



4 - Ouidah - Abomey - 170 km



5 - Abomey - Atakpame - 150 km



🎇 6 - Atakpame - Badou - 150 km





8 - Station Météorologique de Koumakonda - Lome - 180 km



**350 DR-SE** + \$0.00



## Dates & prices

### Included

| Ω   |   |
|-----|---|
|     | 7 |
| 4.1 |   |

Guide



Basic insurance



Dinner



Local taxes



Mechanic



Motorcycle return to origin



On route snacks



Spare motorcycle



Support vehicle



Breakfast



Hotel



Lunch



Motorcycle rental



National parks tickets



Parking



Transfers

### Not included













Extreme cold protection kit



**Flights** 



Non-Alcoholic beverages water-coffee



Photo-video souvenir



Visas

#### Other information

### Плата за досрочную отмену

Important notice, in case of cancellation:

The flight tickets, supplements and optional services subscribed in this tour regardless of the basic program, are subject to 100% of early cancellation costs.