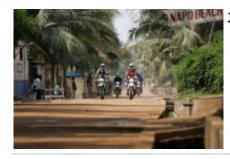

# Motorcycle Enduro off Road tour, Togo & Benin Vaoudou traks

**Duration Difficulty Support vehicle** 

8 días Normal-Hard Да

Language Guide

fr Да

Superb adventure raid on the slopes of Togo and South Benin. crossing Lake Togo by canoe, tour of Lake Ahémé, passage to Ouidah the cradle of voodoo, lacustrine city of Ganvié, Kingdom of the Kings of Abomey, mountains, rain forest and plateau in Togo. A very varied week allowing a safe discovery of these two ideal countries in motorcycle.