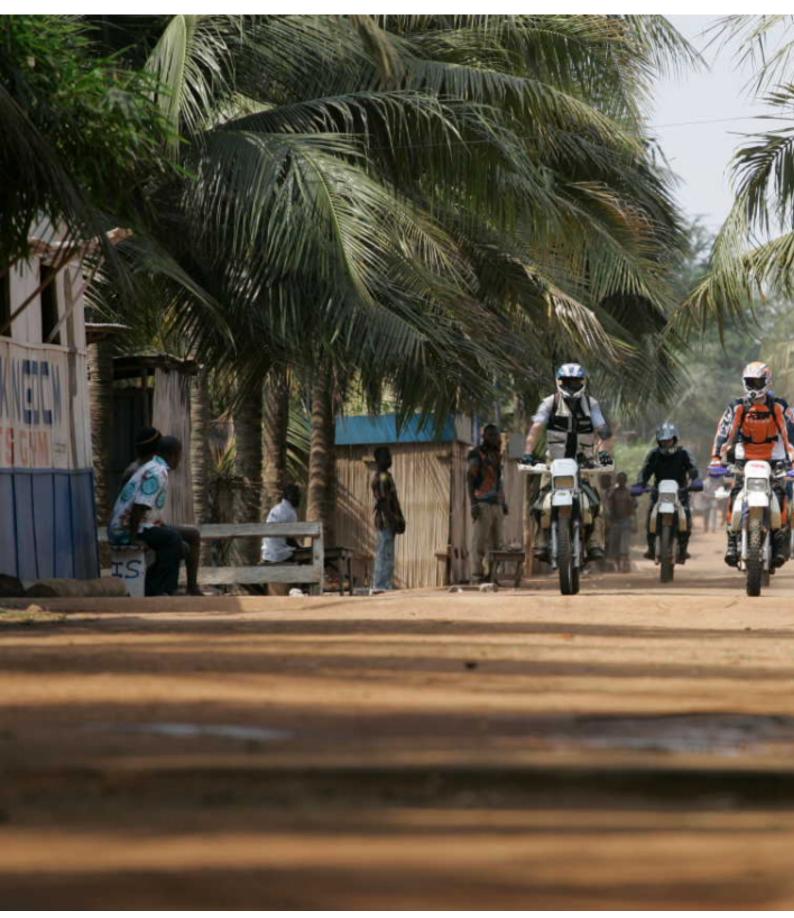

# Motorcycle Enduro off Road tour, Togo & Benin Vaoudou traks

**Duration Difficulty Support vehicle** 

8 días Normal-Hard Да

Language Guide

fr Да

Superb adventure raid on the slopes of Togo and South Benin. crossing Lake Togo by canoe, tour of Lake Ahémé, passage to Ouidah the cradle of voodoo, lacustrine city of Ganvié, Kingdom of the Kings of Abomey, mountains, rain forest and plateau in Togo. A very varied week allowing a safe discovery of these two ideal countries in motorcycle.