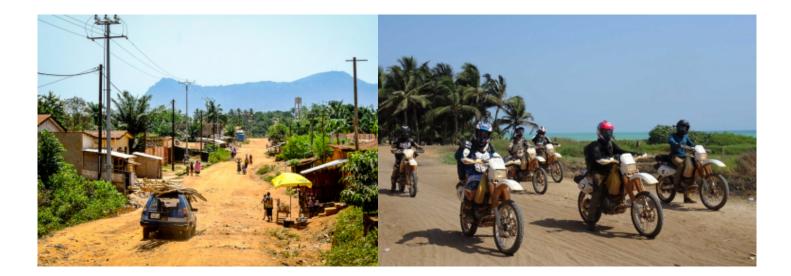

# Motorcycle Enduro off Road tour, Togo & Benin Vaoudou traks

**Duration Difficulty Support vehicle** 

8 días Normal-Hard Да

Language Guide

fr Да

Superb adventure raid on the slopes of Togo and South Benin. crossing Lake Togo by canoe, tour of Lake Ahémé, passage to Ouidah the cradle of voodoo, lacustrine city of Ganvié, Kingdom of the Kings of Abomey, mountains, rain forest and plateau in Togo. A very varied week allowing a safe discovery of these two ideal countries in motorcycle.

1 - - Lome - 0

2 - Lome - Grand Popo - 160 km

3 - Ouidah - Ouidah - 120 km

4 - Ouidah - Abomey - 170 km

5 - Abomey - Atakpame - 150 km

🎇 6 - Atakpame - Badou - 150 km

8 - Station Météorologique de Koumakonda - Lome - 180 km