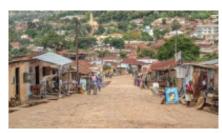

# Motorcycle Enduro off Road tour, Togo & Benin Vaoudou traks

**Duration Difficulty Support vehicle** 

8 días Normal-Hard Да

Language Guide

fr Да

Superb adventure raid on the slopes of Togo and South Benin. crossing Lake Togo by canoe, tour of Lake Ahémé, passage to Ouidah the cradle of voodoo, lacustrine city of Ganvié, Kingdom of the Kings of Abomey, mountains, rain forest and plateau in Togo. A very varied week allowing a safe discovery of these two ideal countries in motorcycle.