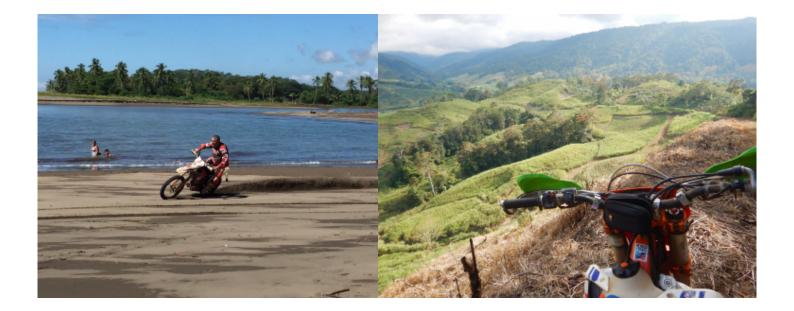

# 3 - Santa Ana - Playa Hermosa, Costa Rica - 70 km

Santa Ana / Hermosa Beach (Pacific Coast) Descending the Central Pacific side. A very varied stage, the route will take us through the mountains from the Puriscal area, down to tropical forests and coastal jungles, to end on a beach deserted Pacific. Night at Playa Hermosa, a famous surf spot (near Playa Jaco). We will pass the night at Playa Hermosa, with your feet in the water, on a beautiful volcanic beach with black sand.

#### 2 - Santa Ana - Santa Ana - 90 km

Santa Ana / Puriscal / Santa Ana We start with the delivery of the motorcycles, we will carry out a high mountain stage, Puriscal area, crossing different valleys, coffee plantations, river crossings ... Traditional food. Night in Santa Ana.