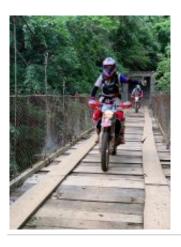

# 3 - Santa Ana - Playa Hermosa, Costa Rica - 70 km

Santa Ana / Hermosa Beach (Pacific Coast) Descending the Central Pacific side. A very varied stage, the route will take us through the mountains from the Puriscal area, down to tropical forests and coastal jungles, to end on a beach deserted Pacific. Night at Playa Hermosa, a famous surf spot (near Playa Jaco). We will pass the night at Playa Hermosa, with your feet in the water, on a beautiful volcanic beach with black sand.

# 4 - Playa Hermosa, Costa Rica - Santa Ana - 90 km

Hermosa Beach / Santa Ana Stages of technical trails in the hills of the Pacific coast, clay and slippery terrain. We will cross Carara National Park, river crossing. The day will end with the ascent to the mountain of Puriscal. Night in Santa Ana.