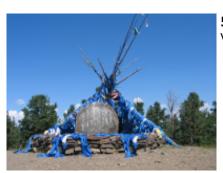

**1 - Ulaanbaatar - Ulaanbaatar -** Arrive Ulaanbaatar.

**2 - Ulaanbaatar - Khukh nuur -**Ride to Tsenkhermandal, on the way visiting the huge silver statue of Genghis

**3 - Khukh nuur - Onon -**Ride to Binder. Visit Baldan Baraivan monastery.