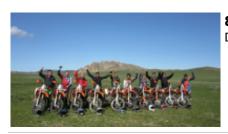

Motorcycle Enduro off Road tour Mongolia to the Birthplace of Genghis Khan

# Motorcycle Enduro off Road tour Mongolia to the Birthplace of Genghis Khan

**Duration Difficulty Support vehicle** 

8 días Normal-Hard Да

Language Guide

en Да

Genghis Khan was born in Dadal near to the Siberian border in the north east corner of Mongolia. This is a beautiful area of mountains, forest, lakes and wide rivers. It is also of immense historical significance and we will visit the places where Genghis Khan lived until he became leader of his people and moved his capital to Kharkhorin in Central Mongolia.

Most of the tour is on rough jeep tracks, packed mud or rock. There may be some river crossings (depends on recent weather conditions), although we travel out of our way to find bridges to cross the big rivers. All nights on tour are spent in the wild, camping in tents and we cover a distance of approximately 1300km in 6 days.