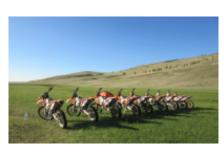

Most of the tour is on rough jeep tracks, packed mud or rock. There may be some river crossings (depends on recent weather conditions), although we travel out of our way to find bridges to cross the big rivers. All nights on tour are spent in the wild, camping in tents and we cover a distance of approximately 1300km in 6 days.