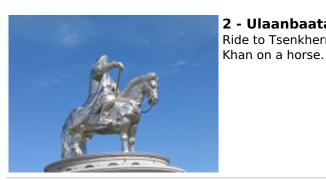

**1 - Ulaanbaatar - Ulaanbaatar -** Arrive Ulaanbaatar.

**2 - Ulaanbaatar - Khukh nuur -**Ride to Tsenkhermandal, on the way visiting the huge silver statue of Genghis

**3 - Khukh nuur - Onon -**Ride to Binder. Visit Baldan Baraivan monastery.