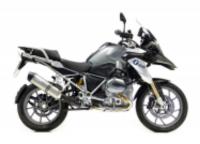

**R 1200 GS LC** + \$628.23

**F 850 GS** + \$628.23

**R 1250 GS** + \$804.57

**F 750 GS** + \$628.23

Dates & prices

|                            | 2x people, 1x motorcycle in double room | 2x people, 2x motorcycles in<br>double room | 1x person, 1x motorcycle in single room |
|----------------------------|-----------------------------------------|---------------------------------------------|-----------------------------------------|
| 2025-05-20 -<br>2025-05-30 | \$5,782.82                              | \$6,941.23                                  | \$4,048.09                              |
| 2026-05-19 -<br>2026-05-29 | \$5,782.82                              | \$6,941.23                                  | \$4,048.09                              |