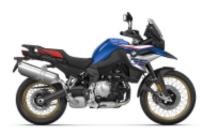

**R 1200 GS LC** + \$628.23

**F 850 GS** + \$628.23

**R 1250 GS** + \$804.57

**F 750 GS** + \$628.23

Dates & prices

|                            | 2x people, 1x motorcycle in double room | 2x people, 2x motorcycles in<br>double room | 1x person, 1x motorcycle in single room |
|----------------------------|-----------------------------------------|---------------------------------------------|-----------------------------------------|
| 2025-05-20 -<br>2025-05-30 | \$5,782.82                              | \$6,941.23                                  | \$4,048.09                              |
| 2026-05-19 -<br>2026-05-29 | \$5,782.82                              | \$6,941.23                                  | \$4,048.09                              |