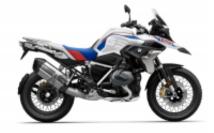

**R 1200 GS LC** + \$628.23

**F 850 GS** + \$628.23

**R 1250 GS** + \$804.57

**F 750 GS** + \$628.23

Dates & prices

|                            | 2x people, 1x motorcycle in double room | 2x people, 2x motorcycles in<br>double room | 1x person, 1x motorcycle in single room |
|----------------------------|-----------------------------------------|---------------------------------------------|-----------------------------------------|
| 2025-05-20 -<br>2025-05-30 | \$5,782.82                              | \$6,941.23                                  | \$4,048.09                              |
| 2026-05-19 -<br>2026-05-29 | \$5,782.82                              | \$6,941.23                                  | \$4,048.09                              |