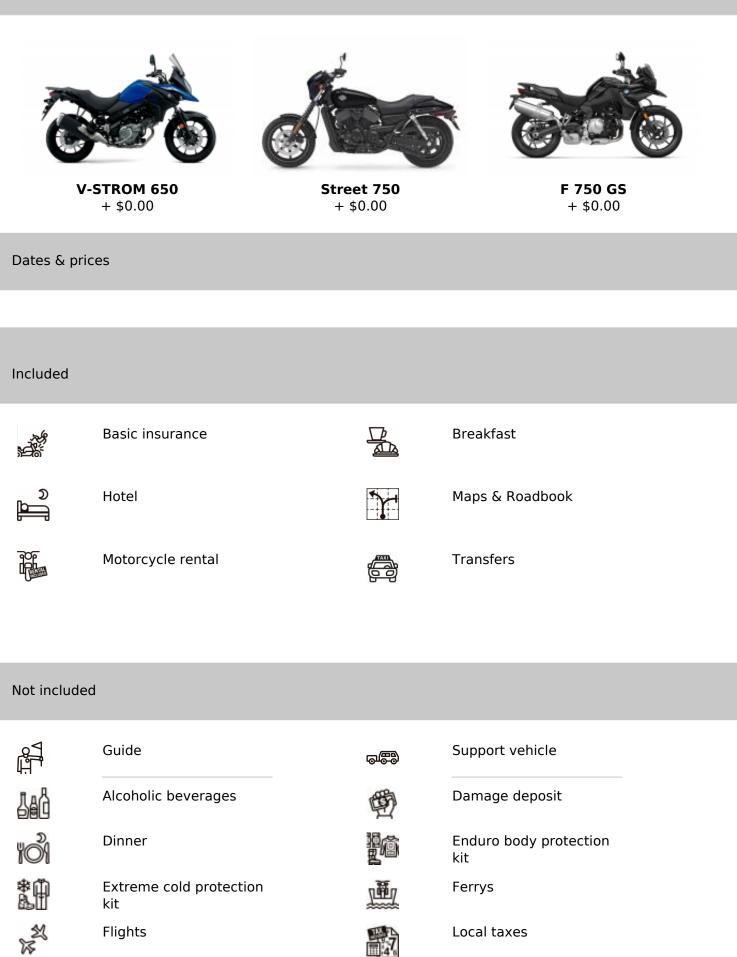

Motorcycle return to origin

Mechanic

National parks tickets

| đ      | Non-Alcoholic beverages<br>water-coffee | ķ                                                                                                                    | On route snacks  |
|--------|-----------------------------------------|----------------------------------------------------------------------------------------------------------------------|------------------|
| ₽<br>Ĵ | Parking                                 | ő <b>t</b>                                                                                                           | Petrol & oil     |
| [@]¢   | Photo-video souvenir                    | 1<br>The second se | Spare motorcycle |
| 0<br>D | Tips                                    |                                                                                                                      | Visas            |