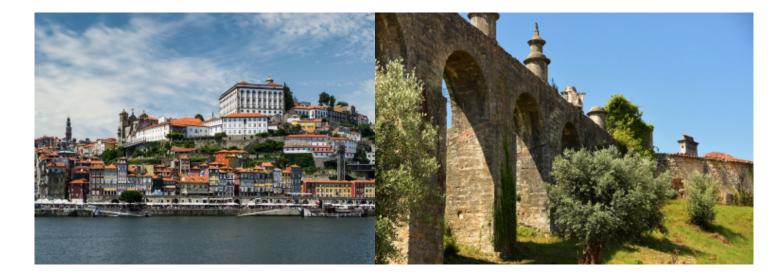

Discover Portugal on a Royal Enfield, Self Guided. The best of Northern Portugal is a motorcycle trip with a start and end in Porto, passing through Praia de Mira, Costa Nova and Aveiro, to continue through Figueira da Foz Nazaré, São Martinho and Foz de Arelho. We visit the medieval city of Obidos and Tomar, until we reach Coimbra to return to Porto again

## Itinerary

**1 - Porto - Mira - 0** Arrival at Porto Airport. Transfer to Mira. Motorcycle pickup. Night in Mira

**2 - Mira - Mira - 55** Relax day to discover. Praia de Mira, Costa Nova and Aveiro. Night in Mira