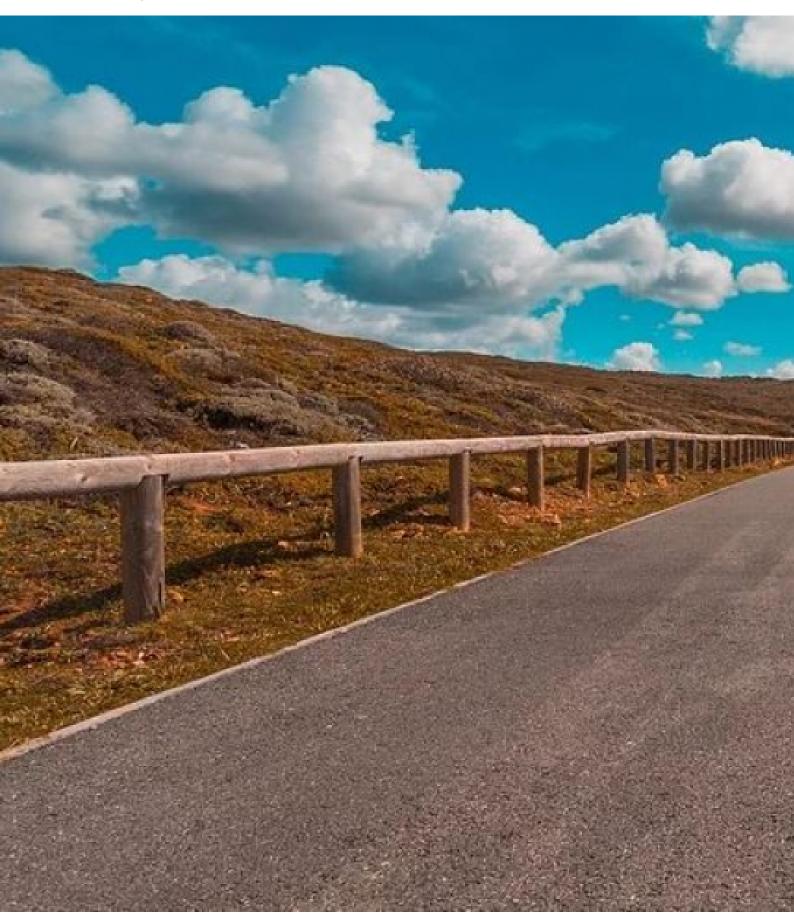

Discover Portugal on a Royal Enfield, Self Guided. The best of Northern Portugal is a motorcycle trip with a start and end in Porto, passing through Praia de Mira, Costa Nova and Aveiro, to continue through Figueira da Foz Nazaré, São Martinho and Foz de Arelho. We visit the medieval city of Obidos and Tomar, until we reach Coimbra to return to Porto again