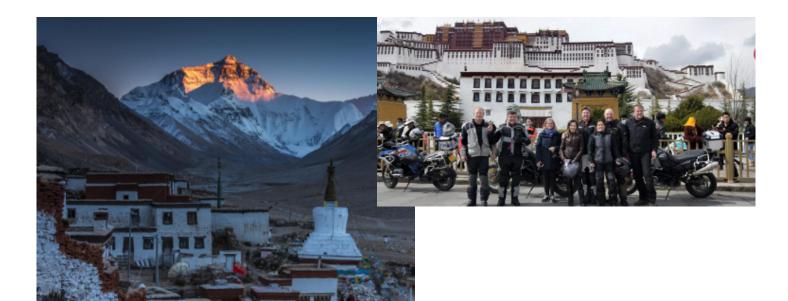

#### 2 - Lhasa - Lhasa - 0

We start today's Lhasa exploration with an exciting visit to iconic Potala Palace, regarded as one of the most beautiful buildings in the world.In addition, we will also visit Jokhang Temple which is considered the spiritual heart of Tibetan Buddhism.Our trip will not be completed without walking Barkhor Street, the ancient route to circumambulate Jokhang Temple. The last site of the day will be the famous Sear Monastery, where you will have the opportunity to observe monks debating in a courtyard as they have done for hundreds of years. Application for a local motorcycle driver's license. Lhasa city tour: Jokhang Temple→Barkhor street okhang Temple→Barkhor street

Lake Manasarovar/ Mt.Kailash

Zada Earth Forest

**8 - Zada - Burang County - 370** Guge Kingdom/ Lake Rakshestha

**9 - Burang County - Saga County - 540** Lake Manasarovar/ Mt.Kailash

10 - Saga County - Rongbuk Monastery - 380 Peiku Tso Lake/ Mt.Shishapama/ Mt. Everest

11 - Rongbuk Monastery - Shigatse - 360 Mt. Makalu/ Mt. Lhotse/ Mt. Everest/ Mt. Cho Oyu

**12 - Shigatse - Damxung County - 350** Tashilhunpo Monastery

Namtso Lake

**14 - Lhasa - Lhasa - 0** Transfer to Lhasa Airport.