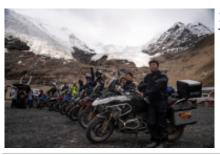

# Motorcycle dual-purpose and Adventure Tibet. Mount Kailash.

**Duration Difficulty Support vehicle** 

14 días Normal Да

Language Guide

en Да

Start from Lhasa and cross the hinterland of Ali and Qiangtang grassland, head for the most beautiful lakes. You can see various lakes, holy snow mountain and wild animals along the route with average altitude of 4,500 meters, moreover, the passes with altitude above 5,000 meters can be seen everywhere. Need to ride a long distance from one staging post and accommodation to the next one because of this is a secluded region.

Not everyone has the opportunity to see the most magnificent scenery. This tour will be a challenge to riders' courage and willpower, your motorcycle tour experience must be enhanced by this tour.