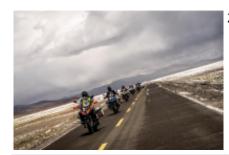

# Motorcycle dual-purpose and Adventure Tibet. Mount Kailash.

**Duration Difficulty Support vehicle** 

14 días Normal Да

Language Guide

en Да

Start from Lhasa and cross the hinterland of Ali and Qiangtang grassland, head for the most beautiful lakes. You can see various lakes, holy snow mountain and wild animals along the route with average altitude of 4,500 meters, moreover, the passes with altitude above 5,000 meters can be seen everywhere. Need to ride a long distance from one staging post and accommodation to the next one because of this is a secluded region.

Not everyone has the opportunity to see the most magnificent scenery. This tour will be a challenge to riders' courage and willpower, your motorcycle tour experience must be enhanced by this tour.