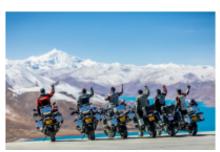

# Motorcycle dual-purpose and Adventure Tibet. Mount Kailash.

**Duration Difficulty Support vehicle** 

14 días Normal Да

Language Guide

en Да

Start from Lhasa and cross the hinterland of Ali and Qiangtang grassland, head for the most beautiful lakes. You can see various lakes, holy snow mountain and wild animals along the route with average altitude of 4,500 meters, moreover, the passes with altitude above 5,000 meters can be seen everywhere. Need to ride a long distance from one staging post and accommodation to the next one because of this is a secluded region.

Not everyone has the opportunity to see the most magnificent scenery. This tour will be a challenge to riders' courage and willpower, your motorcycle tour experience must be enhanced by this tour.