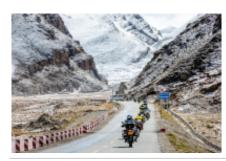

# Motorcycle dual-purpose and Adventure Tibet. Mount Kailash.

**Duration Difficulty Support vehicle** 

14 días Normal Да

Language Guide

en Да

Start from Lhasa and cross the hinterland of Ali and Qiangtang grassland, head for the most beautiful lakes. You can see various lakes, holy snow mountain and wild animals along the route with average altitude of 4,500 meters, moreover, the passes with altitude above 5,000 meters can be seen everywhere. Need to ride a long distance from one staging post and accommodation to the next one because of this is a secluded region.

Not everyone has the opportunity to see the most magnificent scenery. This tour will be a challenge to riders' courage and willpower, your motorcycle tour experience must be enhanced by this tour.