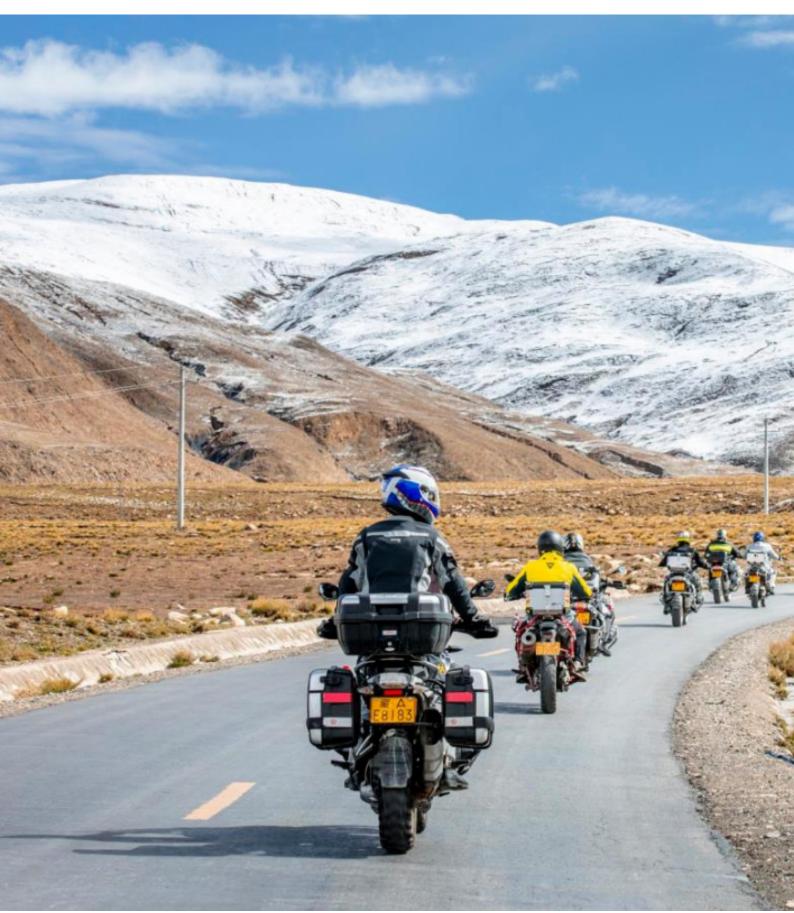

# Motorcycle dual-purpose and Adventure Tibet. Mount Kailash.

**Duration Difficulty Support vehicle** 

14 días Normal Да

Language Guide

en Да

Start from Lhasa and cross the hinterland of Ali and Qiangtang grassland, head for the most beautiful lakes. You can see various lakes, holy snow mountain and wild animals along the route with average altitude of 4,500 meters, moreover, the passes with altitude above 5,000 meters can be seen everywhere. Need to ride a long distance from one staging post and accommodation to the next one because of this is a secluded region.

Not everyone has the opportunity to see the most magnificent scenery. This tour will be a challenge to riders' courage and willpower, your motorcycle tour experience must be enhanced by this tour.