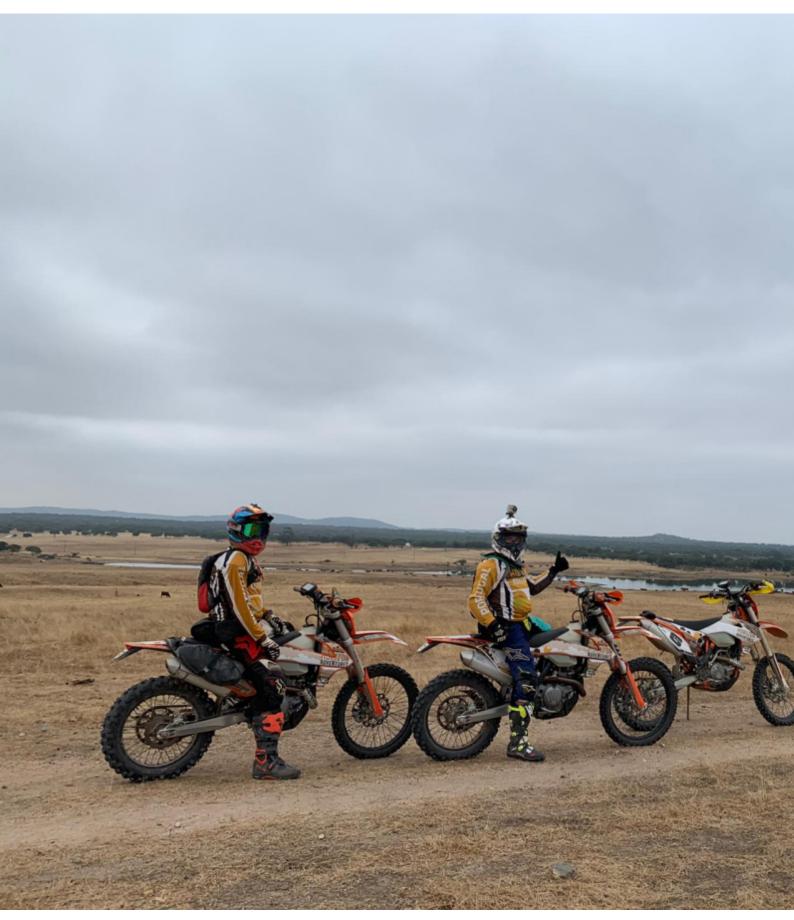

# Motorcycle Enduro off Road tour, Trans-Alentejo Portugal

**Duration Difficulty Support vehicle** 

5 días Normal Нет

Language Guide

en,es Да

An all included package with KTM 450 EXC each bike mounted with GPS GARMIN MONTANA.

Named like this because it has a whole day dedicated to "Serra d`Ossa", a montain range with spectacular riding and fire tracks and beautiful views over the Alentejo plains.

This is a tour around Évora, each day we go out and return to Évora. A total of 5 days; your arrival day, plus 4 days biking for all levels of experience.

4 totally different riding days over 750 km of varied tracks.

Enjoy the beautifull city of Évora, World Heritage by UNESCO, have a rest at the best accommodation and taste our marvelous tradicional portuguese cuisine and wines.