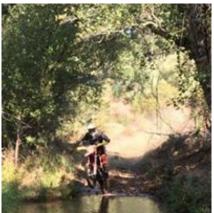

Motorcycle Enduro off Road tour, Trans-Alentejo Portugal

# Motorcycle Enduro off Road tour, Trans-Alentejo Portugal

**Duration Difficulty Support vehicle** 

5 días Normal Нет

Language Guide

en,es Да

An all included package with KTM 450 EXC each bike mounted with GPS GARMIN MONTANA.

Named like this because it has a whole day dedicated to "Serra d`Ossa", a montain range with spectacular riding and fire tracks and beautiful views over the Alentejo plains.

This is a tour around Évora, each day we go out and return to Évora. A total of 5 days; your arrival day, plus 4 days biking for all levels of experience.

4 totally different riding days over 750 km of varied tracks.

Enjoy the beautifull city of Évora, World Heritage by UNESCO, have a rest at the best accommodation and taste our marvelous tradicional portuguese cuisine and wines.